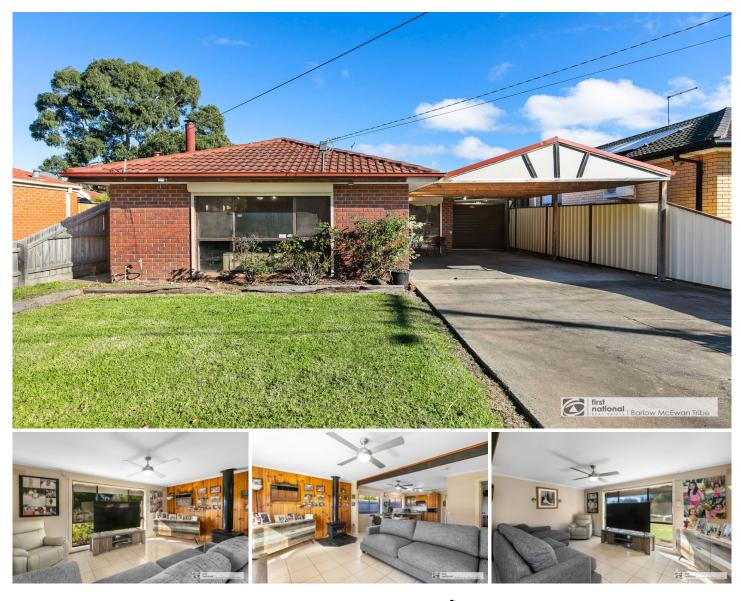

## 64 Powlett Street Altona Meadows VIC

Great opportunity to get into the market with this affordably priced home. Comprising three bedrooms (birs), popular open plan living adjoins the timber kitchen with stainless steel appliances. The two way bathroom is centrally located with the laundry at rear. Externally the property features double carport, secured parking behind roller door and large garage/workshop. From this most convenient location a short walk takes you to primary schools, train station and central Square shopping centre.