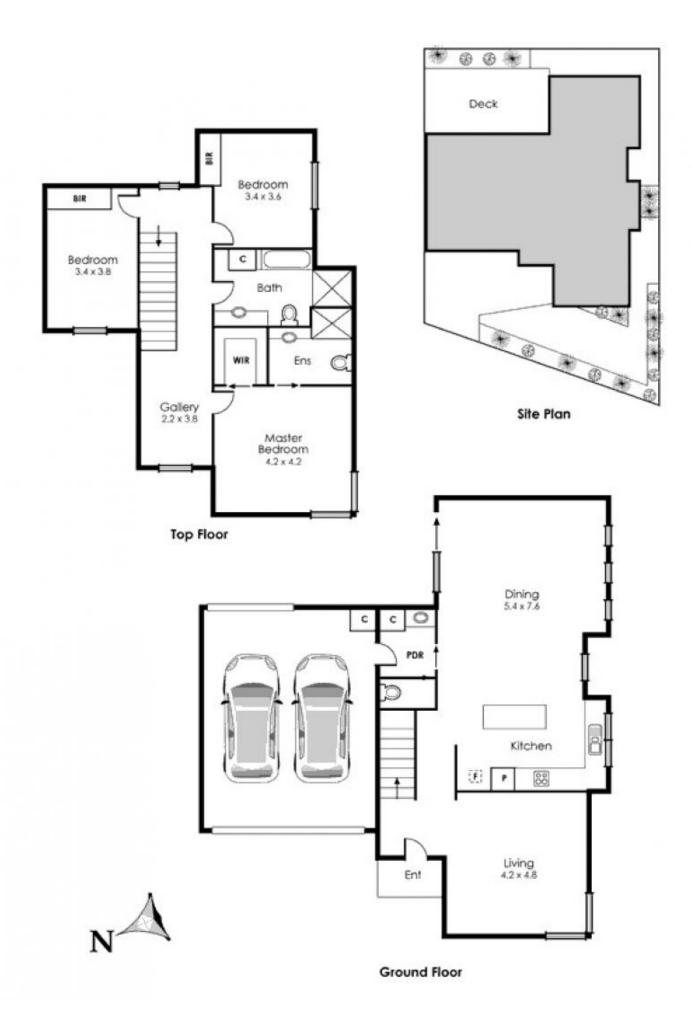

## **16 High Street Seaholme VIC**

Locate yourself in one of the most sought-after pockets of Seaholme/Altona.

Set on this 310m2 approx. corner site, this type of home is definitely a rare find.

The home was constructed approx. 20 years ago and was designed to provide its occupant open plan oversized living areas & huge windows to allow natural light to flow through. Upstairs is a lovely use of space with high ceilings over the retreat/study & all three bedrooms are a great size. the master is exceptional with is large corner window overlooking the front yard and Queen st along with its en suite and WIR. Features include timber flooring downstairs, ducted heating & cooling, double garage with internal access & alarm system. Only 150m away from Seaholme esplanade, meters away from Seaholme train station & a short walk from Pier St shops & cafe precinct.