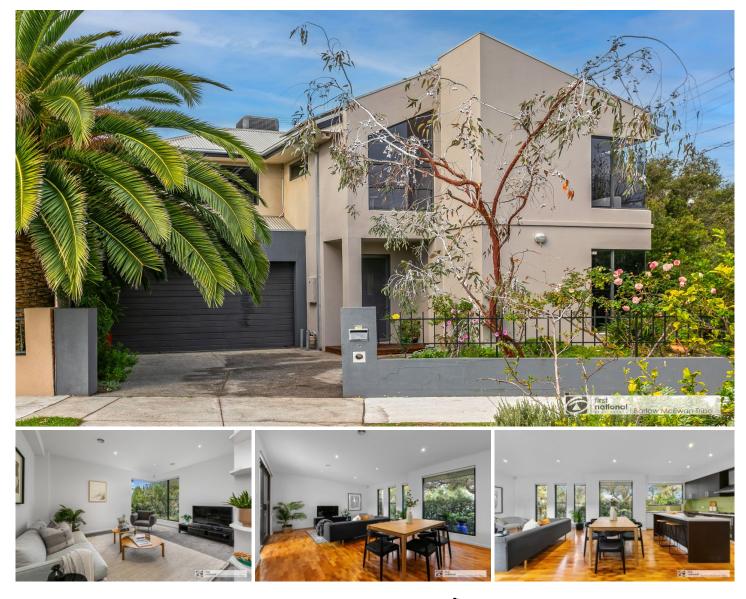

## **16 High Street Seaholme VIC**

Locate yourself in one of the most sought-after pockets of Seaholme/Altona.

Set on this 310m2 approx. corner site, this type of home is definitely a rare find.

The home was constructed approx. 20 years ago and was designed to provide its occupant open plan oversized living areas & huge windows to allow natural light to flow through. Upstairs is a lovely use of space with high ceilings over the retreat/study & all three bedrooms are a great size. the master is exceptional with is large corner window overlooking the front yard and Queen st along with its en suite and WIR. Features include timber flooring downstairs, ducted heating & cooling, double garage with internal access & alarm system. Only 150m away from Seaholme esplanade, meters away from Seaholme train station & a short walk from Pier St shops & cafe precinct.