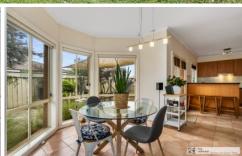

## **6 Waratah Drive Altona Meadows VIC**

This immaculate single level home with a spacious layout close to all important amenities in Altona Meadows including schools and public transport includes:

\* Walk in robe & ensuite to master \* Built in robes to other bedrooms \* Flexible floor plan offering either two separate living areas or can be used as a study \* Open plan kitchen/meals area offering gas appliances including dishwasher \* Features ducted heating & split system cooling in living area & master bedroom \* Central bathroom with separate shower & bath \* Internal laundry \* Garden shed \* Double lock up remote control garage