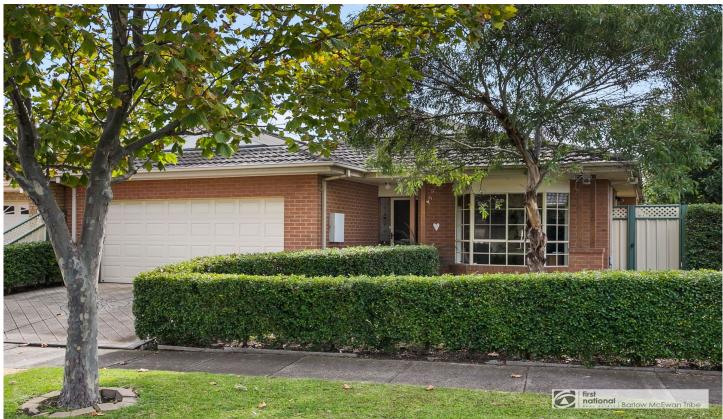

## **6 Waratah Drive Altona Meadows VIC**

This immaculate single level home with a spacious layout close to all important amenities in Altona Meadows including schools and public transport includes:

\* Walk in robe & ensuite to master \* Built in robes to other bedrooms \* Flexible floor plan offering either two separate living areas or can be used as a study \* Open plan kitchen/meals area offering gas appliances including dishwasher \* Features ducted heating & split system cooling in living area & master bedroom \* Central bathroom with separate shower & bath \* Internal laundry \* Garden shed \* Double lock up remote control garage