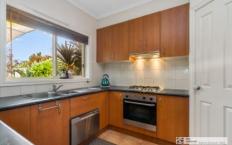

## **6 Waratah Drive Altona Meadows VIC**

This immaculate single level home with a spacious layout close to all important amenities in Altona Meadows including schools and public transport includes:

\* Walk in robe & ensuite to master \* Built in robes to other bedrooms \* Flexible floor plan offering either two separate living areas or can be used as a study \* Open plan kitchen/meals area offering gas appliances including dishwasher \* Features ducted heating & split system cooling in living area & master bedroom \* Central bathroom with separate shower & bath \* Internal laundry \* Garden shed \* Double lock up remote control garage