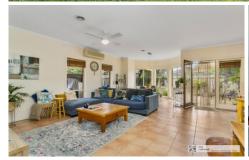

## **6 Waratah Drive Altona Meadows VIC**

This immaculate single level home with a spacious layout close to all important amenities in Altona Meadows including schools and public transport includes:

\* Walk in robe & ensuite to master \* Built in robes to other bedrooms \* Flexible floor plan offering either two separate living areas or can be used as a study \* Open plan kitchen/meals area offering gas appliances including dishwasher \* Features ducted heating & split system cooling in living area & master bedroom \* Central bathroom with separate shower & bath \* Internal laundry \* Garden shed \* Double lock up remote control garage