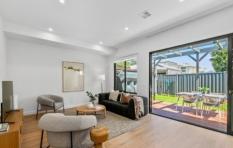

Upon entry the hallway leads to a luminous open-plan space where the kitchen is fitted out with quality gas appliances including dishwasher & soft close cabinetry. The adjacent spacious meals/family area seamlessly connects to an outdoor entertainer's area overlooking an easily maintained garden.