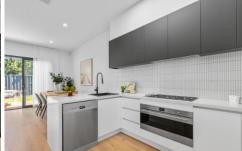

Upon entry the hallway leads to a luminous open-plan space where the kitchen is fitted out with quality gas appliances including dishwasher & soft close cabinetry. The adjacent spacious meals/family area seamlessly connects to an outdoor entertainer's area overlooking an easily maintained garden.