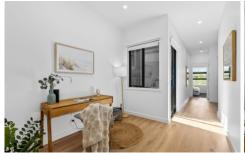

Upon entry the hallway leads to a luminous open-plan space where the kitchen is fitted out with quality gas appliances including dishwasher & soft close cabinetry. The adjacent spacious meals/family area seamlessly connects to an outdoor entertainer's area overlooking an easily maintained garden.