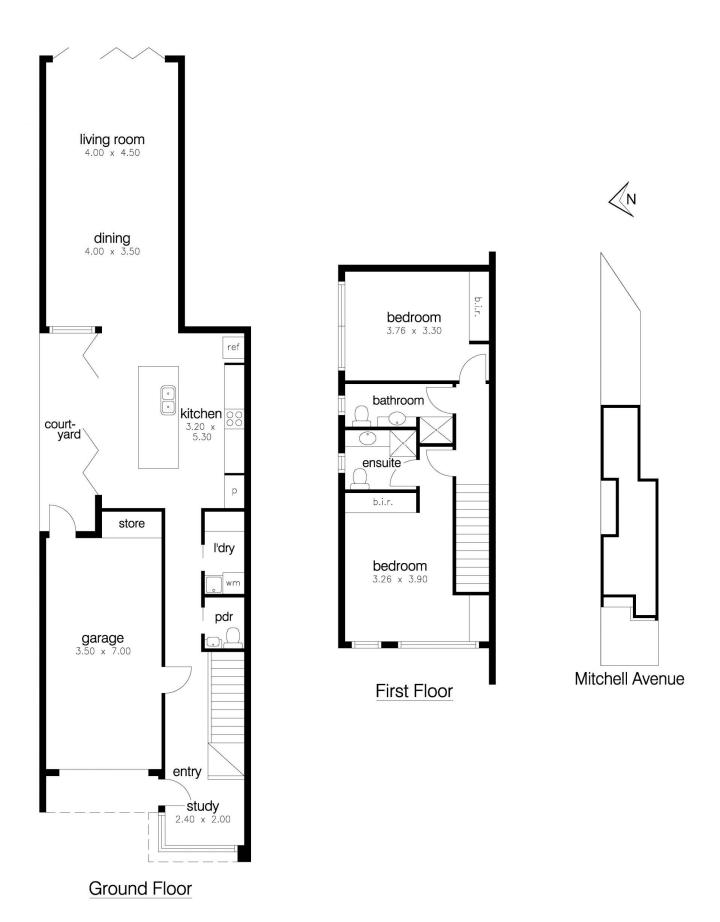

## 10b Mitchell Avenue Altona North VIC

This stunning home provides a ready-made executive lifestyle that's designed to impress. Set on 221m2 approx, this brilliant location are the hallmarks of this spacious dwelling with easy access to everything Altona North has to offer.

Eloquently featuring 2 large bedrooms (master with ensuite) built in robes and study area downstairs. Other features include an impressively large lounge, open-plan living/dining area, gourmet kitchen with stainless-steel appliances & ample storage. A long list of extras including split system heating & cooling in bedrooms & lounge, timber floors, stone benchtops/vanities & a lovely private backyard.

All this in a great location, only a 10 minute drive to Melbourne's CBD, close to shopping centres and a short stroll to BayFit Leisure Centre and the Golf Course

2 2 2 2

Price : \$730,000 - \$790,000

**Building Size**: 171 sqm **Land Size**: 221 sqm