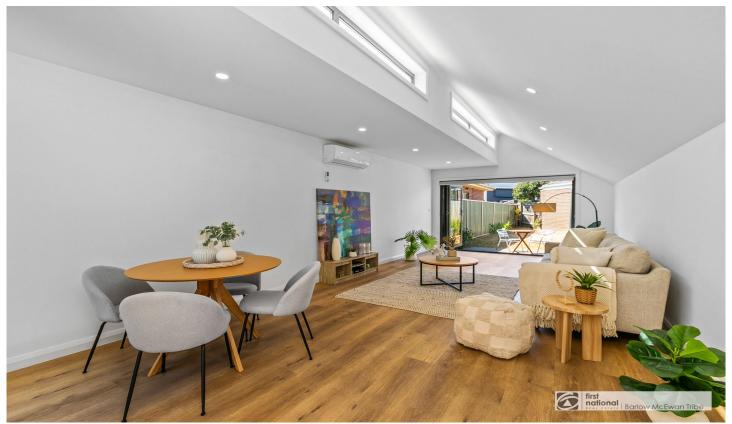

Eloquently featuring 2 large bedrooms (master with ensuite) built in robes and study area downstairs. Other features include an impressively large lounge, open-plan living/dining area, gourmet kitchen with stainless-steel appliances & ample storage. A long list of extras including split system heating & cooling in bedrooms & lounge, timber floors, stone benchtops/vanities & a lovely private backyard.