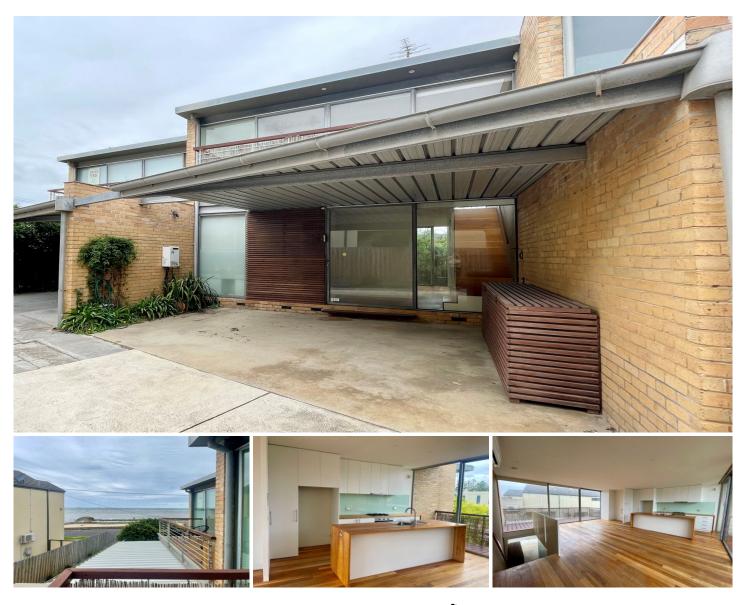

## 3/237 Esplanade Altona VIC

Proudly standing on the Esplanade offering glistening bay views, imagine the lifestyle possible in one of Melbourne's prime beach locales.

Light & spacious is this freshly painted renovated townhouse, complete with huge windows and welcoming interiors saturated with sunlight. The open plan living room looks out onto a private courtyard from where you can entertain before heading over to the beach for a swim.

Features include 2 bedrooms with BIRs, kitchen with brand new Westinghouse appliances & dishwasher, sleek timber benchtops, timber floorboards, split system heating & cooling & a European style laundry. Externally the property offers a secure low maintenance courtyard, 2 private balconies, a double carport & extra outdoor storage.