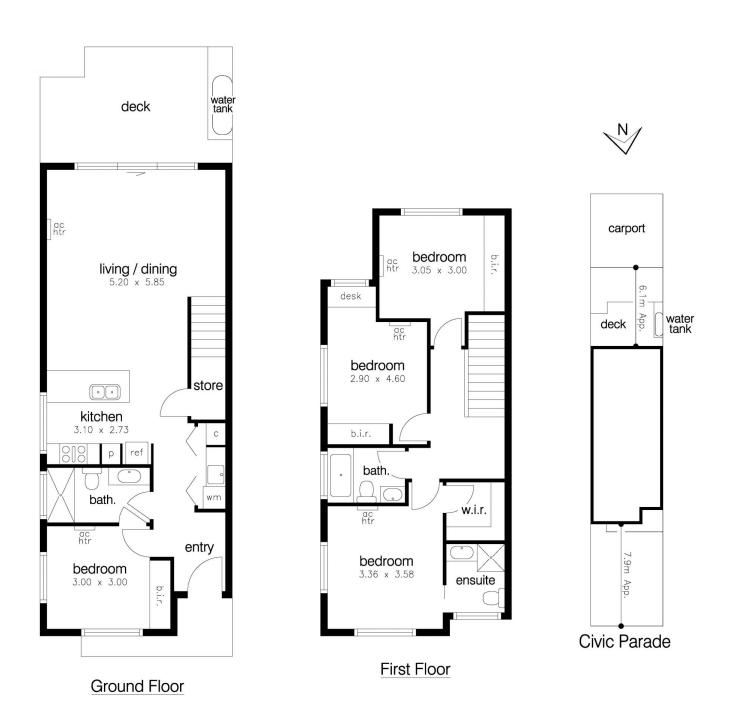

## 2/100 Civic Parade Altona VIC

A fine home in an outstanding location close to the heart of Altona. With its own street front, this home is ideal for anyone looking to step into the Altona market or be within a minute walk to everything. Comprising 4 bedrooms (1 downstairs), 3 bathrooms and loads of storage. The large open plan living looks out to the private courtyard with large decked area with the added bonus of having a fully fenced front yard. Other features include stone bench top, SMEG appliances, dishwasher, split system heating & cooling in main living area & bedrooms, timber flooring throughout, double glazing to front facing bedrooms upstairs, double carport & water tank.

4 🚐 3 🚔 2 🗬

Land Size: 191 sqm

View: https://www.barlows.com.au/lease/vic/west/

altona/residential/house/7903991

Dana Lindemann 03 9398 3888