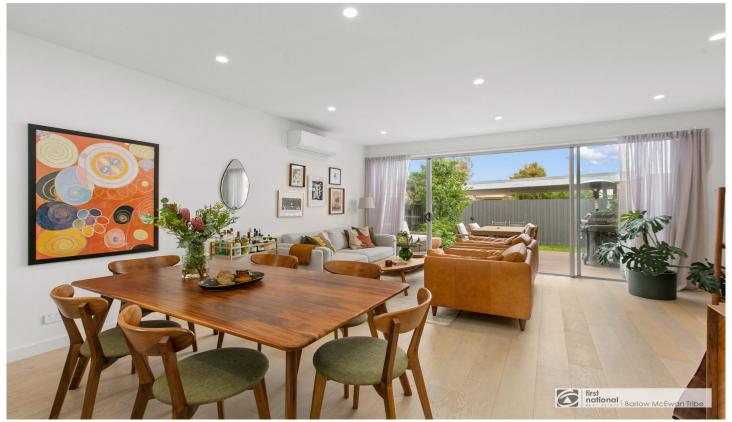

## 2/100 Civic Parade Altona VIC

A fine home in an outstanding location close to the heart of Altona. With its own street front, this home is ideal for anyone looking to step into the Altona market or be within a minute walk to everything. Comprising 4 bedrooms (1 downstairs), 3 bathrooms and loads of storage. The large open plan living looks out to the private courtyard with large decked area with the added bonus of having a fully fenced front yard. Other features include stone bench top, SMEG appliances, dishwasher, split system heating & cooling in main living area & bedrooms, timber flooring throughout, double glazing to front facing bedrooms upstairs, double carport & water tank.