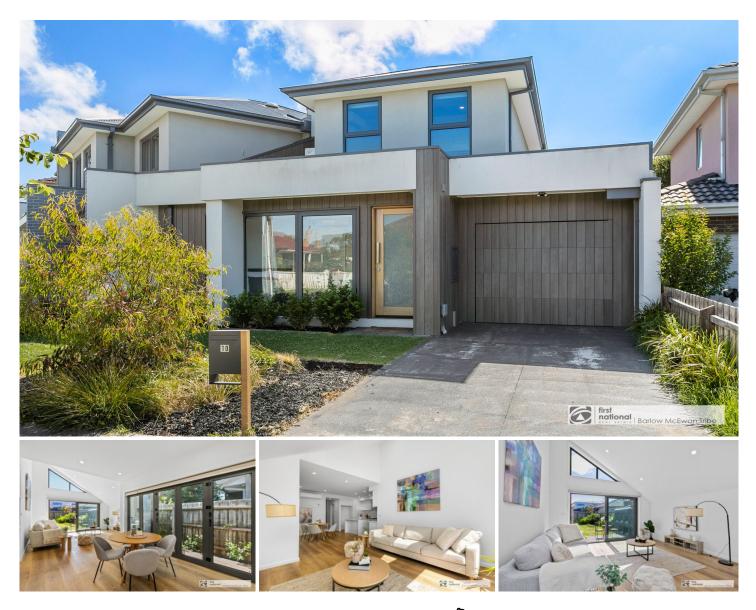

## **10 Mitchell Avenue Altona North VIC**

This stunning home provides a ready-made executive lifestyle that's designed to impress. This brilliant location are the hallmarks of this spacious dwelling with easy access to everything Altona North has to offer.

Eloquently featuring 3 bedrooms (one on ground level with 2-way bathroom, 2nd bathroom upstairs & built in robes in two bedrooms. Other features include an impressively large lounge, open-plan living/dining area, gourmet kitchen with stainless-steel appliances & ample storage. A long list of extras including split system Heating & cooling, timber floors, stone benchtops/vanities & a lovely private backyard.

All this in a great location, only a 10 minute drive to Melbourne's CBD, close to shopping centres and a short stroll to BayFit Leisure Centre and the Golf Course