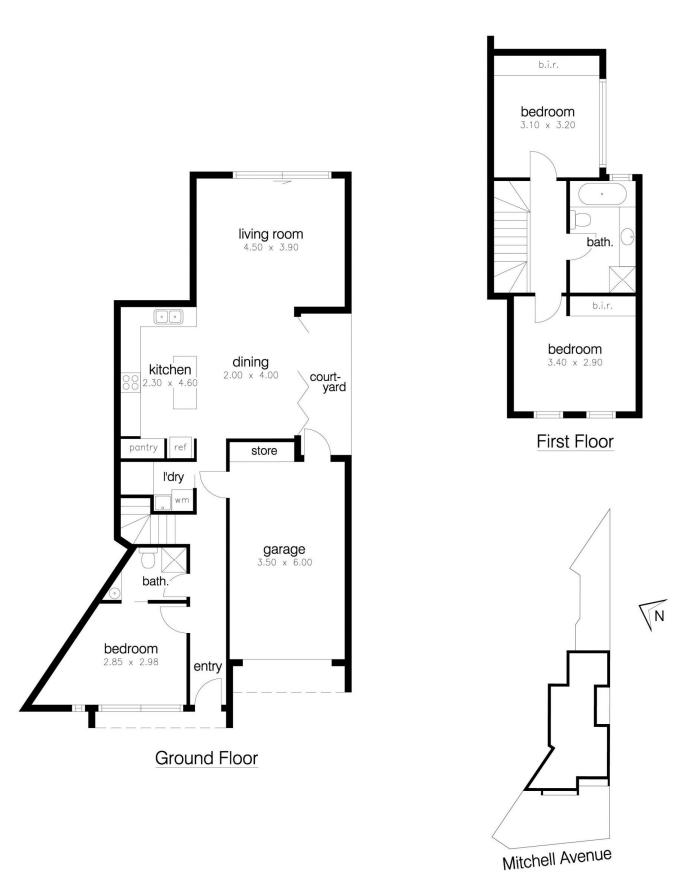

Eloquently featuring 3 bedrooms (one on ground level with 2-way bathroom, 2nd bathroom upstairs & built in robes in two bedrooms. Other features include an impressively large lounge, open-plan living/dining area, gourmet kitchen with stainless-steel appliances & ample storage. A long list of extras including split system Heating & cooling, timber floors, stone benchtops/vanities & a lovely private backyard.

## 3 🛤 2 🚰 1 🚘

| Price         | :\$  |
|---------------|------|
| Building Size | :17  |
| Land Size     | : 24 |
| View          | : ht |

940,000 72 sqm

41 sqm

: https://www.barlows.com.au/sale/vic/we

st/altona-north/residential/townhouse/78 97418