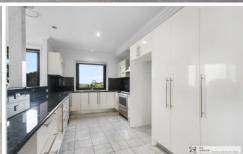

The modern granite kitchen boasts a view of the bay and front garden, a St George Industrial oven, Blue Pearl granite benches and splash backs, a dishwasher and multiple cupboards. The stainless- steel appliances include an under sink insinkerator.