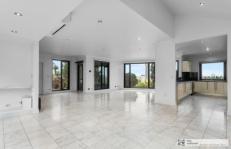

Comprising granite, glass entrance hall with antique, rose quartz dragon for Feng shui luck. The beautiful glass door opens up into an open plan marble floor lounge dining and kitchen. Concertina industrial windows/doors open up into a secluded small landscaped garden courtyard.