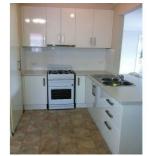

## 20 Karingal Street Altona VIC

Conveniently located within walking distance to Westona Station, Schools and shops, this property is one for the family.

Comprising of:

\* 3 Bedrooms, 1 with built in robe \* Gas Appliances \* Separate lounge with floor boards \* Updated kitchen \* Second living area \* Split system heating and cooling \* Internal laundry with second shower \* Good size low maintenance yard \* Lock up garage + Off street parking