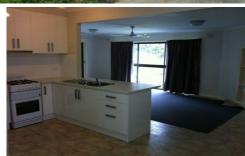

## 20 Karingal Street Altona VIC

Conveniently located within walking distance to Westona Station, Schools and shops, this property is one for the family.

Comprising of:

\* 3 Bedrooms, 1 with built in robe \* Gas Appliances \* Separate lounge with floor boards \* Updated kitchen \* Second living area \* Split system heating and cooling \* Internal laundry with second shower \* Good size low maintenance yard \* Lock up garage + Off street parking