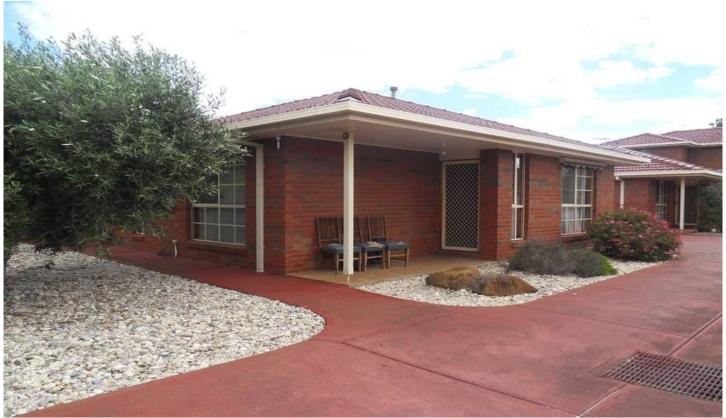

## 1/11 Cambridge Street Altona VIC

This well maintained 2 bedroom unit comprises:

- \* Built in robes to both bedrooms
- \* Separate spacious lounge
- \* Convenient kitchen offering gas appliances & adjoining meals area or second living space with split system
- \*Central bathroom with separate shower & bath
- \* Low maintenance private courtyard
- \* Single lock up garage

All of this within close proximity to all amenities including, shops, schools, transport, Altona Beach and Cherry Lake.

2 📭 1 🖺 1 🗬

**View :** https://www.barlows.com.au/lease/vic/west/altona /residential/unit/7831895