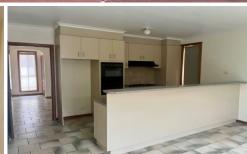

## 1/11 Cambridge Street Altona VIC

This well maintained 2 bedroom unit comprises:

- \* Built in robes to both bedrooms
- \* Separate spacious lounge
- \* Convenient kitchen offering gas appliances & adjoining meals area or second living space with split system
- \*Central bathroom with separate shower & bath
- \* Low maintenance private courtyard
- \* Single lock up garage