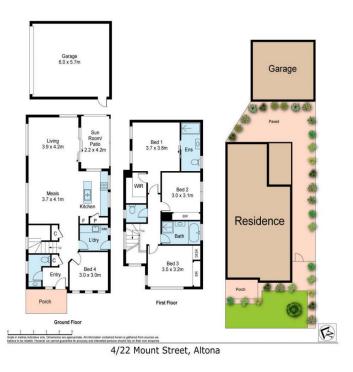

Offering you a flexible floor plan with 4 bedrooms, master with an ensuite and walk in robes.

From the moment you walk through the front door an air of elegance flows around you with a stunning kitchen taking centre stage. Perfect in size with the stone benchtop giving ample workspace with an abundance of draws and cupboards including a well-appointed pantry. Polished floorboards complimenting your large open plan living and dining leading to your private alfresco area and backyard.