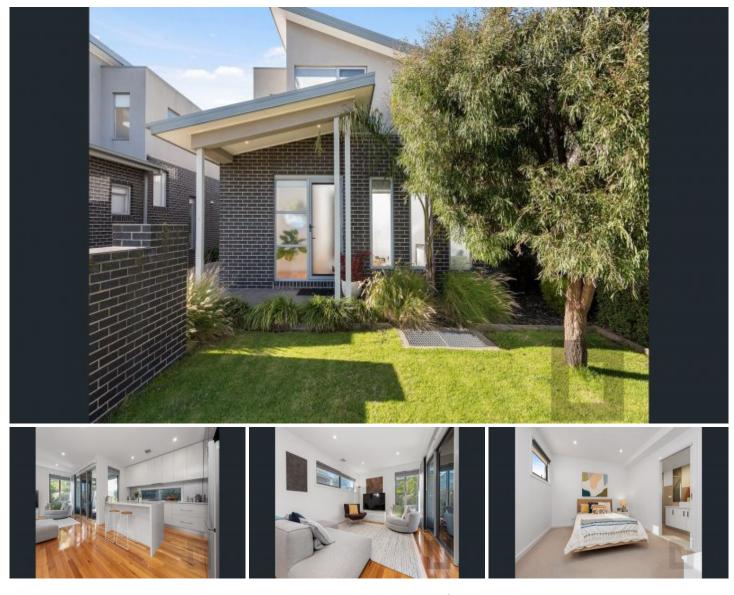

## 4/22 Mount Street Altona VIC

Strategically located walking distance to Altona beach, train station, pier street shops, cafes and local schools. You will feel like you are on holidays every day without any compromise.

Offering you a flexible floor plan with 4 bedrooms, master with an ensuite and walk in robes.

From the moment you walk through the front door an air of elegance flows around you with a stunning kitchen taking centre stage. Perfect in size with the stone benchtop giving ample workspace with an abundance of draws and cupboards including a well-appointed pantry. Polished floorboards complimenting your large open plan living and dining leading to your private alfresco area and backyard.

Comfort features include reverse ducted split heating &

4 🛤 2 🚔 2 🚘

**View :** https://www.barlows.com.au/lease/vic/west/altona /residential/townhouse/7813238

Renee Scerri 03 9398 3888