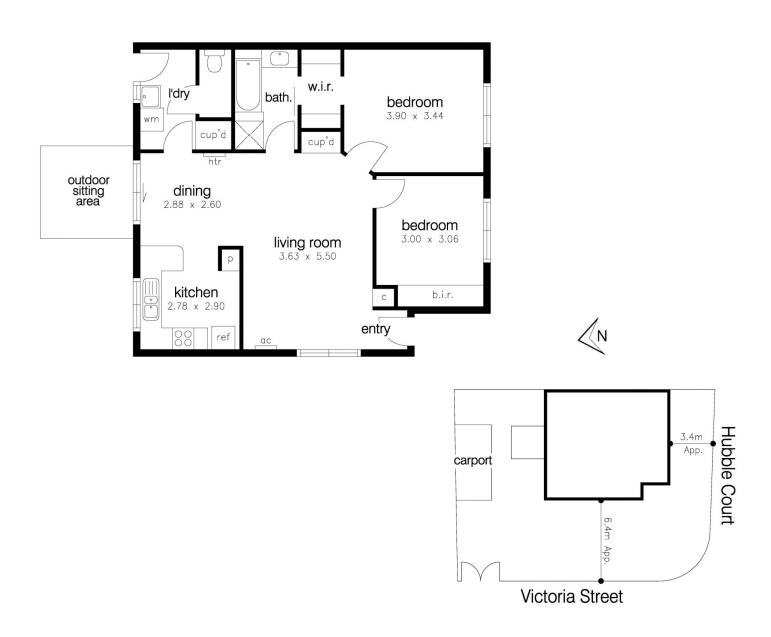

## 217 Victoria Street Altona Meadows VIC

This attractive & affordable corner unit is a great opportunity to enter the property market as a first home buyer, investor or if you are looking to downscale. Sitting on approx. 285m2 of land this unit has loads of potential to add value in the backyard with room for a trampoline or kids playground. Comprising 2 bedrooms (master with W.I.R), 2 way bathroom, open plan living & meals area, kitchen with gas cooktop. You are only moments away from Central Sqaure shopping centre, public transport and parkland. Other features include split system heating & cooling.