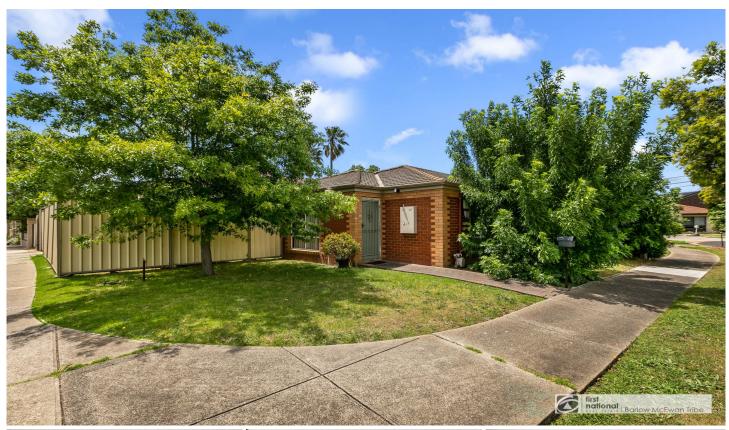

## 217 Victoria Street Altona Meadows VIC

This attractive & affordable corner unit is a great opportunity to enter the property market as a first home buyer, investor or if you are looking to downscale. Sitting on approx. 285m2 of land this unit has loads of potential to add value in the backyard with room for a trampoline or kids playground. Comprising 2 bedrooms (master with W.I.R), 2 way bathroom, open plan living & meals area, kitchen with gas cooktop. You are only moments away from Central Sqaure shopping centre, public transport and parkland. Other features include split system heating & cooling.