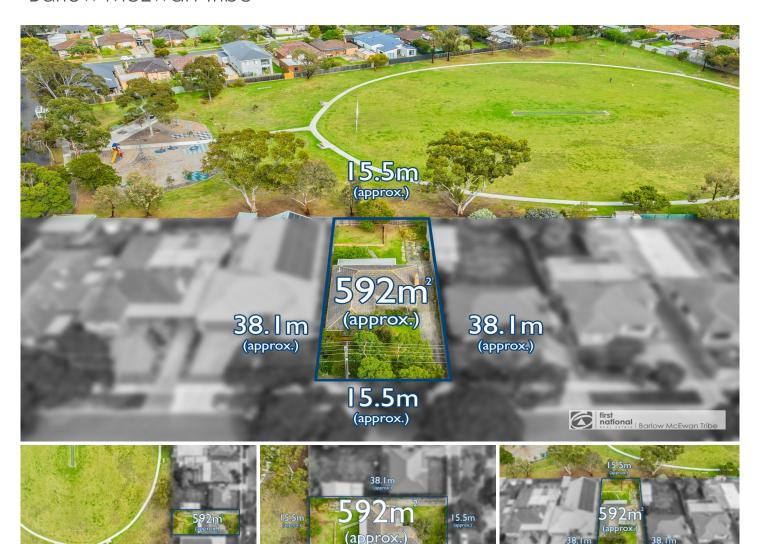

## 7 Delmont Avenue Altona VIC

Renovate or rebuild in this fantastic family friendly location. Backing onto the popular Ford Reserve and playground is this allotment of approx. 585m2. Perfectly positioned for the growing family with an easy walk to the Early Leaning hub and both Mount St Joseph's girls college and zoned Altona College. Recreational and sporting facilities together with Cherry Lake are close at hand with shopping and train station within easy reach.