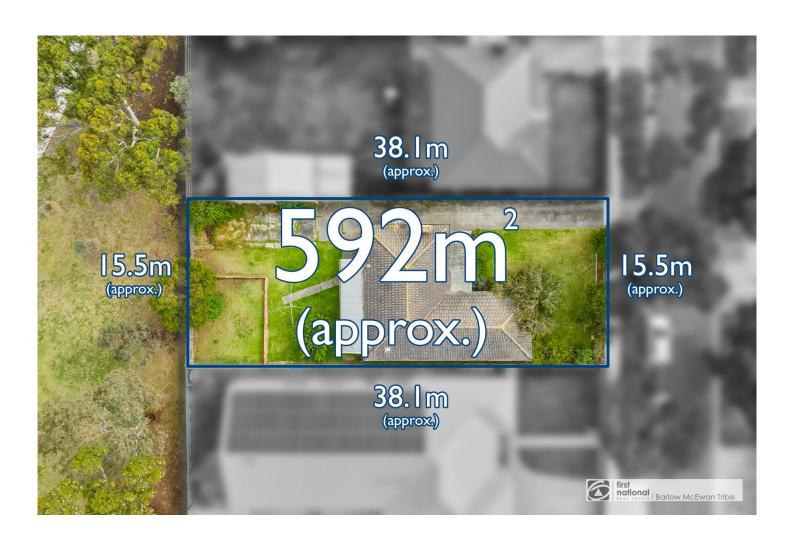

## 7 Delmont Avenue Altona VIC

Renovate or rebuild in this fantastic family friendly location. Backing onto the popular Ford Reserve and playground is this allotment of approx. 585m2. Perfectly positioned for the growing family with an easy walk to the Early Leaning hub and both Mount St Joseph's girls college and zoned Altona College. Recreational and sporting facilities together with Cherry Lake are close at hand with shopping and train station within easy reach.