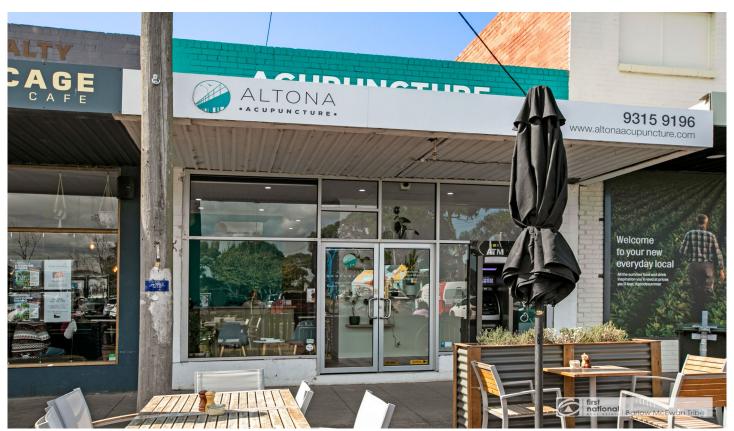

## 6 Harrington Square Altona VIC

An outstanding opportunity to secure the shop fronting Harrington Square . Located in the heart of Altona's Harrington Square, opportunities such as this rarely present themselves.

Shop. Currently returning \$23,000 per annum approx. until August 2025 with a further option of 3 years expiring in 2028 (further rent increases will apply).

The ATM machine is returning approx. \$3600 per annum (this can fluctuate depending on ATM usage)

Situated in the heart of shopping, cafes, supermarket, restaurants & Westona train station across the road.

Price : Contact agent

Building Size: 64 sqm

View : https://www.barlows.com.au/sale/vic/we

st/altona/commercial/healthcare/773223