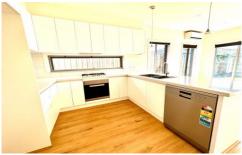

## **B/133 Railway Street North Altona VIC**

Stylish Townhouse situated within walking distance to Altona train station, shops & cafes. This stunning two level home boasts a Light-filled open plan living and dining area, Modern kitchen containing stainless steel appliances and dishwasher. Master bedroom with en-suite, Upstairs retreat /extra living space, generous sized bedrooms with carpet and with built in wardrobes, Family bathroom with a separate bath/shower. Other features of the property include Split system heating and cooling in bedrooms and downstairs living Single remote lock up garage European Laundry Low maintenance courtyard