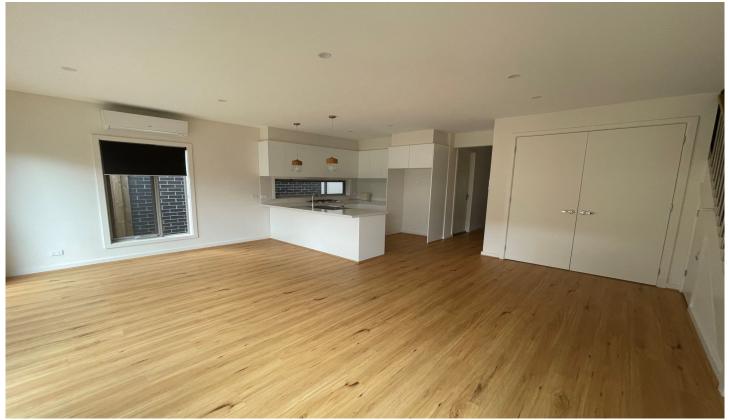

## **B/133 Railway Street North Altona VIC**

Stylish Townhouse situated within walking distance to Altona train station, shops & cafes. This stunning two level home boasts a Light-filled open plan living and dining area, Modern kitchen containing stainless steel appliances and dishwasher. Master bedroom with en-suite, Upstairs retreat /extra living space, generous sized bedrooms with carpet and with built in wardrobes, Family bathroom with a separate bath/shower. Other features of the property include Split system heating and cooling in bedrooms and downstairs living Single remote lock up garage European Laundry Low maintenance courtyard