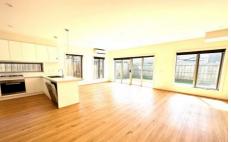

## **B/133 Railway Street North Altona VIC**

Stylish Townhouse situated within walking distance to Altona train station, shops & cafes. This stunning two level home boasts a Light-filled open plan living and dining area, Modern kitchen containing stainless steel appliances and dishwasher. Master bedroom with en-suite, Upstairs retreat /extra living space, generous sized bedrooms with carpet and with built in wardrobes, Family bathroom with a separate bath/shower. Other features of the property include Split system heating and cooling in bedrooms and downstairs living Single remote lock up garage European Laundry Low maintenance courtyard