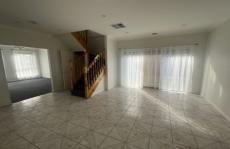

- \* 3 Bedrooms
- \* Mirrored built in robes
- \* Master with walk in robe & 2 way bathroom
- \* Kitchen with gas stove, electric oven, dishwasher & walk in pantry.
- \* Open plan living downstairs
- \* Separate lounge
- \* Ducted heating
- \* Evaporative cooling
- \* Remote lock up garage with rear roller door & direct entry into house
- \* Good size low maintenance rear yard