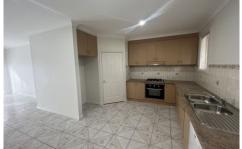

- \* 3 Bedrooms
- \* Mirrored built in robes
- \* Master with walk in robe & 2 way bathroom
- \* Kitchen with gas stove, electric oven, dishwasher & walk in pantry.
- \* Open plan living downstairs
- \* Separate lounge
- \* Ducted heating
- \* Evaporative cooling
- \* Remote lock up garage with rear roller door & direct entry into house
- \* Good size low maintenance rear yard