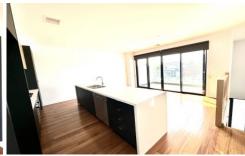

The second level offers open plan living area with plenty of natural light, well-appointed kitchen with ample storage, stainless steel appliances and dishwasher, large meals area leading out to balcony.