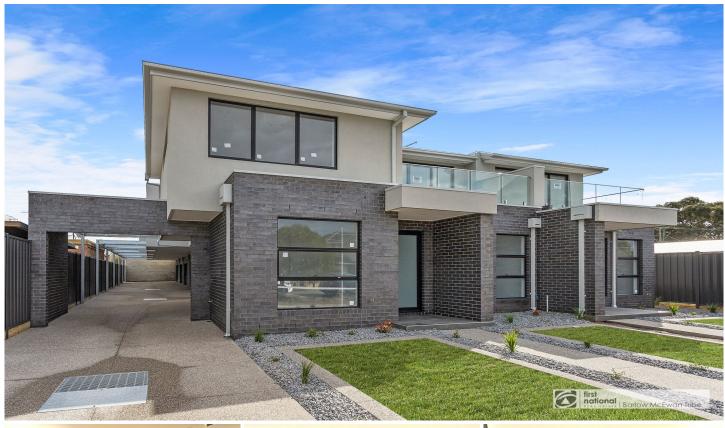

## 1/49 Bent Street Altona VIC

Located close by Pier Street cafes and restaurants, Altona train station and the CBD all within easy reach.

Ground floor comprises of two carpeted bedrooms both with ensuites and BIRs

Features include ducted heating and cooling throughout and a single remote car garage with internal access

2 🔄 2 🖺 1 🖨

**View :** https://www.barlows.com.au/lease/vic/west/altona /residential/townhouse/7706869