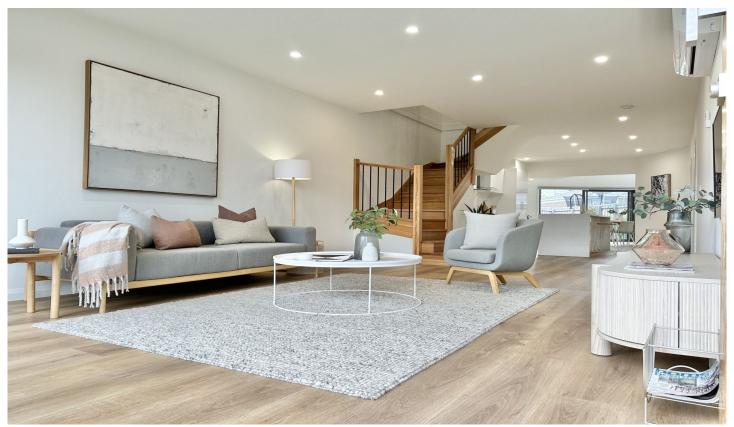

Eloquently featuring 3 bedrooms upstairs (main with en-suite, built in robe, central bathroom and a retreat/study area. Other features include an impressively large lounge, open-plan living/dining area, gourmet kitchen with stainless-steel appliances & ample storage. A long list of extras including split system Heating & cooling, timber floors, stone benchtops/vanities & a lovely private backyard.

All this in a great location, only a 10 minute drive to Melbourne's CBD, close to shopping centres and a short stroll to BayFit Leisure Centre and the Golf Course.

3 📭 2 🔓 2 🖨

**Price:** \$930,000

View : https://www.barlows.com.au/sale/vic/west/altona-