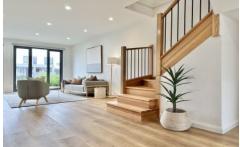

Eloquently featuring 3 bedrooms upstairs (main with en-suite, built in robe, central bathroom and a retreat/study area. Other features include an impressively large lounge, open-plan living/dining area, gourmet kitchen with stainless-steel appliances & ample storage. A long list of extras including split system Heating & cooling, timber floors, stone benchtops/vanities & a lovely private backyard.