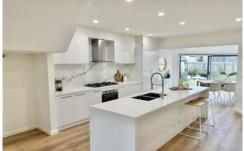

Eloquently featuring 3 bedrooms upstairs (main with en-suite, built in robe, central bathroom and a retreat/study area. Other features include an impressively large lounge, open-plan living/dining area, gourmet kitchen with stainless-steel appliances & ample storage. A long list of extras including split system Heating & cooling, timber floors, stone benchtops/vanities & a lovely private backyard.