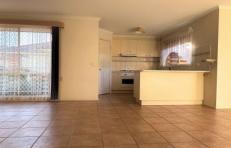

- \* Gas ducted heating
- \* Light filled lounge
- \* Great size kitchen with dining area, gas stove and split system
- \* Both bedrooms with BIR's
- \* Separate toilet & laundry
- \* Private courtyard
- \* Single lockup garage