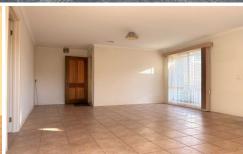

- \* Gas ducted heating
- \* Light filled lounge
- \* Great size kitchen with dining area, gas stove and split system
- \* Both bedrooms with BIR's
- \* Separate toilet & laundry
- \* Private courtyard
- \* Single lockup garage