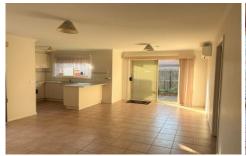

- \* Gas ducted heating
- \* Light filled lounge
- \* Great size kitchen with dining area, gas stove and split system
- \* Both bedrooms with BIR's
- \* Separate toilet & laundry
- \* Private courtyard
- \* Single lockup garage