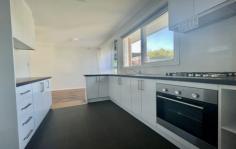

The existing home comprises

- \* Master bedroom with built in robe
- \* Modern kitchen with gas appliances
- \* Well maintained gardens
- \* Spacious lounge
- \* Freshly painted
- \* New blinds
- \* Separate toilet & laundry
- \* Wooden floorboards throughout