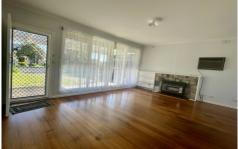

The existing home comprises

- \* Master bedroom with built in robe
- \* Modern kitchen with gas appliances
- \* Well maintained gardens
- \* Spacious lounge
- \* Freshly painted
- \* New blinds
- \* Separate toilet & laundry
- \* Wooden floorboards throughout