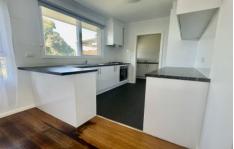

The existing home comprises

- \* Master bedroom with built in robe
- \* Modern kitchen with gas appliances
- \* Well maintained gardens
- \* Spacious lounge
- \* Freshly painted
- \* New blinds
- \* Separate toilet & laundry
- \* Wooden floorboards throughout