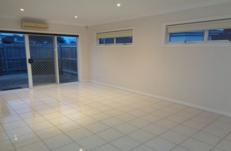

## Comprising:

- \* 2 bedrooms
- \* Built in robes
- \* Freshly painted
- \* New carpet
- \* Open plan living
- \* Split system
- \* Kitchen with gas stove & electric oven
- \* Low maintenance courtyard
- \* Remote double lock up garage
- \*\* Please note security system has been disconnected \*\*