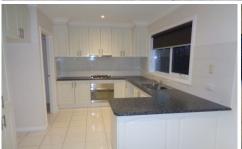

## Comprising:

- \* 2 bedrooms
- \* Built in robes
- \* Freshly painted
- \* New carpet
- \* Open plan living
- \* Split system
- \* Kitchen with gas stove & electric oven
- \* Low maintenance courtyard
- \* Remote double lock up garage
- \*\* Please note security system has been disconnected \*\*