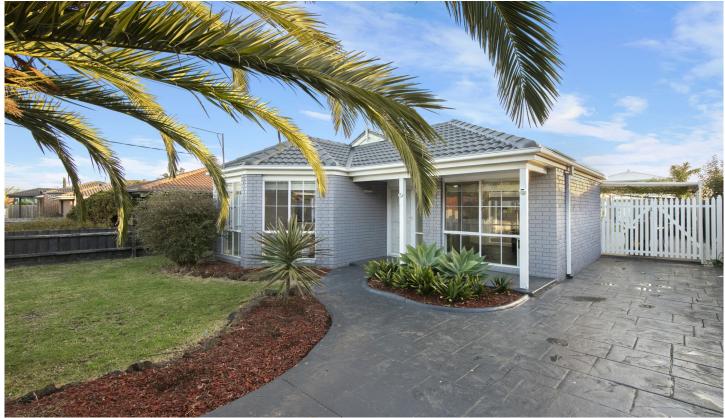

## 7 Lynch Court Altona Meadows VIC

The perfect family home in a quiet court situated near the wetlands. Comprising three great sized bedrooms (Master with walk in wardrobe & ensuite), open plan kitchen & dining area with two spacious sun filled lounge areas. There is a separate study/studio space that can be used as working from home or as a retreat. Externally the property includes secure parking, paved large outdoor entertainment area with a pergola. Features include dishwasher, ducted heating, split system heating & cooling, solar panels (3.2kw) with Enphase AC battery (1.2kw). Walking distance from shops & falls in Seabrook Primary School attachment zone.

3 📭 2 🔓 2 😭

**Price** : \$ 683,000 Land Size: 486 sqm

: https://www.barlows.com.au/sale/vic/west/al View

tona-meadows/residential/house/7615099

**Anthony Molinia** 03 9398 3888

FLOOR PLAN

SITE PLAN