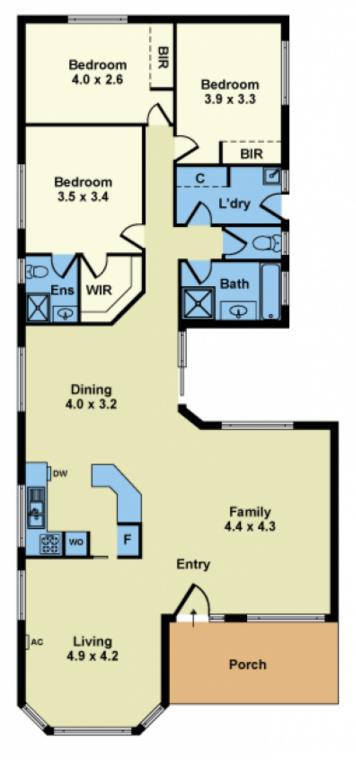

## 7 Lynch Court Altona Meadows VIC

The perfect family home in a quiet court situated near the wetlands. Comprising three great sized bedrooms (Master with walk in wardrobe & ensuite), open plan kitchen & dining area with two spacious sun filled lounge areas. There is a separate study/studio space that can be used as working from home or as a retreat. Externally the property includes secure parking, paved large outdoor entertainment area with a pergola. Features include dishwasher, ducted heating, split system heating & cooling, solar panels (3.2kw) with Enphase AC battery (1.2kw). Walking distance from shops & falls in Seabrook Primary School attachment zone.

3 📭 2 🔓 2 😭

**Price** : \$ 683,000 Land Size: 486 sqm

: https://www.barlows.com.au/sale/vic/west/al View

tona-meadows/residential/house/7615099

**Anthony Molinia** 03 9398 3888

FLOOR PLAN

SITE PLAN