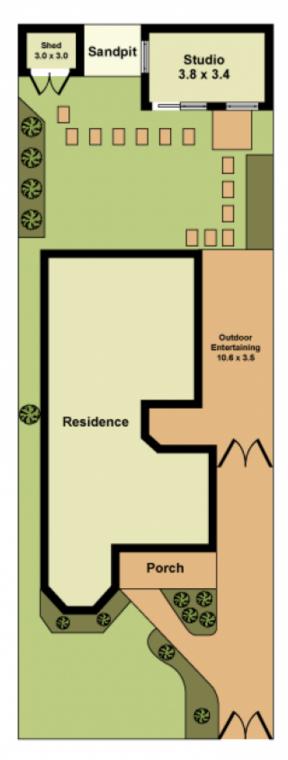

## 7 Lynch Court Altona Meadows VIC

The perfect family home in a quiet court situated near the wetlands. Comprising three great sized bedrooms (Master with walk in wardrobe & ensuite), open plan kitchen & dining area with two spacious sun filled lounge areas. There is a separate study/studio space that can be used as working from home or as a retreat. Externally the property includes secure parking, paved large outdoor entertainment area with a pergola. Features include dishwasher, ducted heating, split system heating & cooling, solar panels (3.2kw) with Enphase AC battery (1.2kw). Walking distance from shops & falls in Seabrook Primary School attachment zone.

3 📭 2 🔓 2 😭

**Price** : \$ 683,000 Land Size: 486 sqm

: https://www.barlows.com.au/sale/vic/west/al View

tona-meadows/residential/house/7615099

**Anthony Molinia** 03 9398 3888

FLOOR PLAN

SITE PLAN