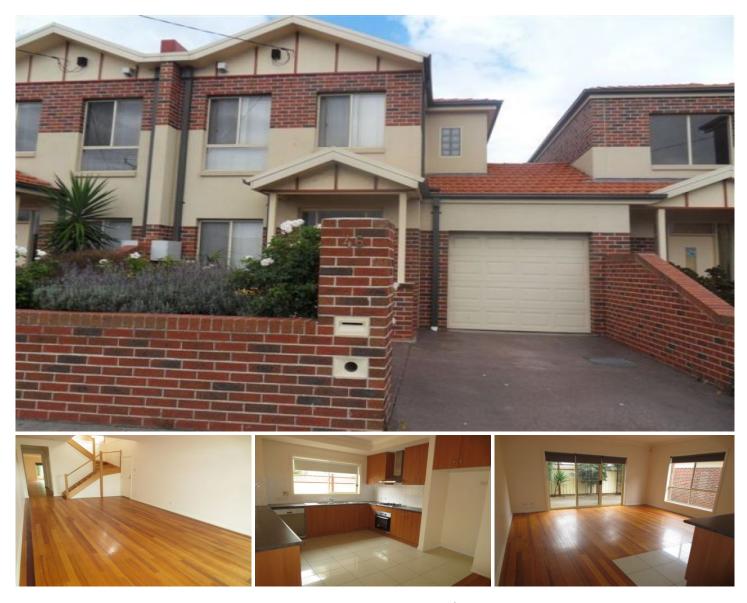

## 46 Blyth Street Altona VIC

This spacious townhouse is situated literally around the corner from Pier Street cafes, restaurants, shops and a short walk to Altona Beach and train station. Features include:

\* Three spacious bedrooms with BIR, master bedroom with ensuite & WIR \* Kitchen with gas cooking appliances including dishwasher \* Adjoining meals area \* Spacious lounge \* Study area \* Central heating & cooling \* Polished floorboards \* Low maintenance courtyard \* Single garage \* Internal laundry