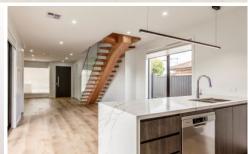

\* 3 bedrooms \* 2 bathrooms \* Open living/dining leading outside to a private courtyard \* Double glazed windows \* Stone kitchen & laundry bench tops \* Quality kitchen appliances including self-cleaning oven & dishwasher \* Floor to ceiling tiled bathrooms \* Ducted heating/refrigerated cooling \* Hybrid flooring