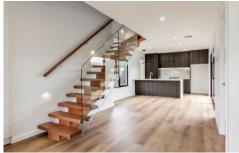

\* 3 bedrooms \* 2 bathrooms \* Open living/dining leading outside to a private courtyard \* Double glazed windows \* Stone kitchen & laundry bench tops \* Quality kitchen appliances including self-cleaning oven & dishwasher \* Floor to ceiling tiled bathrooms \* Ducted heating/refrigerated cooling \* Hybrid flooring