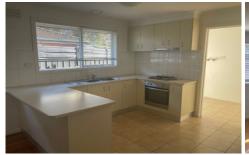

## 5 Stephenson Court Altona Meadows VIC

\*\* Application Approved\*\* This inviting three bedroom family home has plenty to offer. A spacious lounge room with split system heating and cooling, kitchen with gas cooking appliances and fully fenced secure yard. The property features wooden floorboards throughout and a semi converted garage. Situated close to local schools, shopping centre and public transport, your inspection is a must.