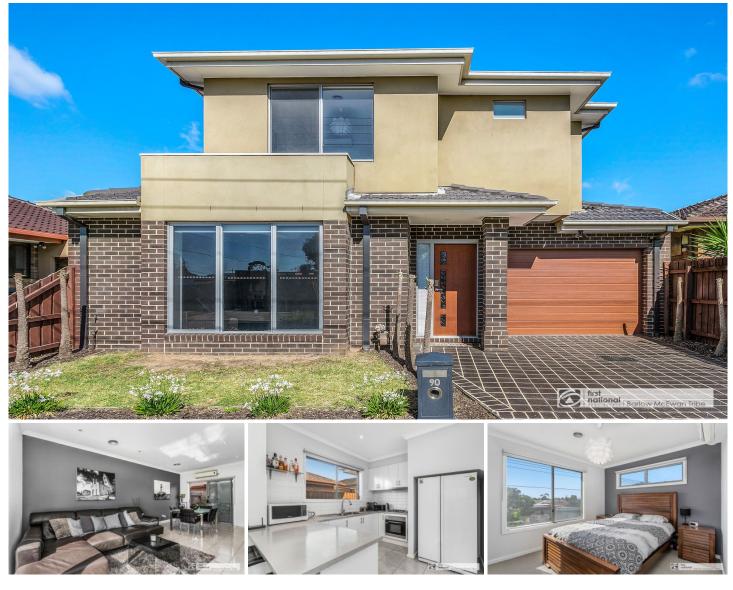

## 90 Rosebery Street Altona Meadows VIC

This beautifully presented townhouse is a must to inspect, low maintenance, conveniently located close to the local primary school, shopping centre and public transport and comprises of:

\* Good size lounge

\* Kitchen with gas stove, electric oven, dishwasher & dining area

- Powder room with European laundry
- \* Low maintenance private courtyard with garage access \* Main bedroom with WIR, ensuite & split system
- 2nd bedroom with BIR
- Main bathroom with shower over bath \*
- \* Split system & ducted heating