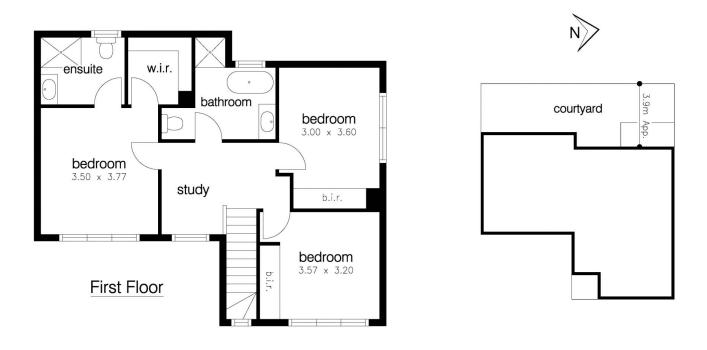

## 4/125 Blyth Street Altona VIC

This exceptionally designed home comprises three large bedrooms, 2 bathrooms & open living/dining leading outside to a private courtyard & upstairs retreat. Other features include stone kitchen & laundry bench tops, Bosch appliances, wall hung vanities, floor to ceiling tiled bathrooms, ducted refrigerated heating/cooling throughout, timber floor boards, timber staircase & double garage. Located within the Altona Primary school zone & just around the corner from Altona Beach & public transport is at your door.