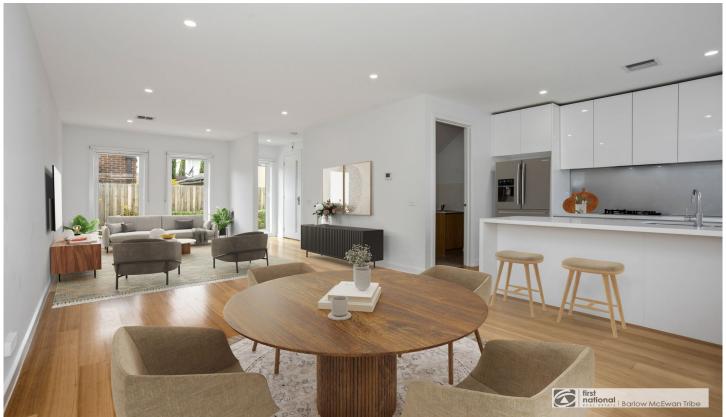

## 4/125 Blyth Street Altona VIC

This exceptionally designed home comprises three large bedrooms, 2 bathrooms & open living/dining leading outside to a private courtyard & upstairs retreat. Other features include stone kitchen & laundry bench tops, Bosch appliances, wall hung vanities, floor to ceiling tiled bathrooms, ducted refrigerated heating/cooling throughout, timber floor boards, timber staircase & double garage. Located within the Altona Primary school zone & just around the corner from Altona Beach & public transport is at your door.