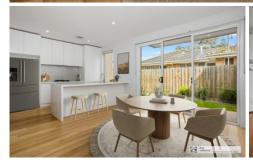

## 4/125 Blyth Street Altona VIC

This exceptionally designed home comprises three large bedrooms, 2 bathrooms & open living/dining leading outside to a private courtyard & upstairs retreat. Other features include stone kitchen & laundry bench tops, Bosch appliances, wall hung vanities, floor to ceiling tiled bathrooms, ducted refrigerated heating/cooling throughout, timber floor boards, timber staircase & double garage. Located within the Altona Primary school zone & just around the corner from Altona Beach & public transport is at your door.