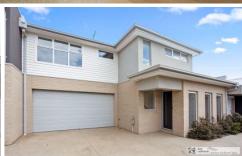

## 4/125 Blyth Street Altona VIC

This exceptionally designed home comprises three large bedrooms, 2 bathrooms & open living/dining leading outside to a private courtyard & upstairs retreat. Other features include stone kitchen & laundry bench tops, Bosch appliances, wall hung vanities, floor to ceiling tiled bathrooms, ducted refrigerated heating/cooling throughout, timber floor boards, timber staircase & double garage. Located within the Altona Primary school zone & just around the corner from Altona Beach & public transport is at your door.