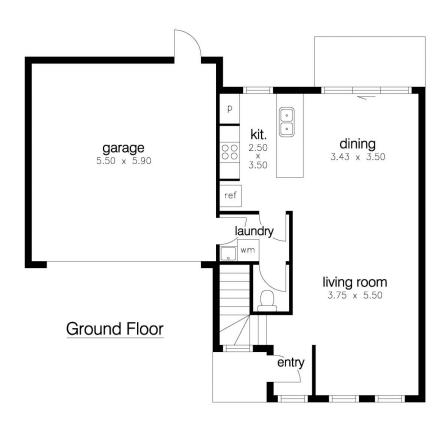

## 4/125 Blyth Street Altona VIC

This exceptionally designed home comprises three large bedrooms, 2 bathrooms & open living/dining leading outside to a private courtyard & upstairs retreat. Other features include stone kitchen & laundry bench tops, Bosch appliances, wall hung vanities, floor to ceiling tiled bathrooms, ducted refrigerated heating/cooling throughout, timber floor boards, timber staircase & double garage. Located within the Altona Primary school zone & just around the corner from Altona Beach & public transport is at your door.