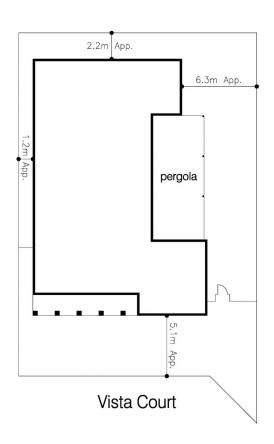

Immaculately presented inside and out, it comprises 5 large bedrooms, main with en suite and walk in robe. Multiple living zones with formal lounge, huge kitchen and open plan living area, overlooking an impressive undercover pergola ideal for entertaining in any weather. Other features include ample storage throughout, ducted heating, ducted cooling & split system heating/cooling. Set on an impressive 587m2 this residence is further complimented with a large double garage with internal access, walking track along Skeleton creek, close to schools, transport & Central square shopping.

## 5 🛤 2 🚰 2 🚘

| Price     | : \$ 1,045,000                                |
|-----------|-----------------------------------------------|
| Land Size | : 587 sqm                                     |
| View      | : https://www.barlows.com.au/sale/vic/west/al |
|           | tona-meadows/residential/house/7555965        |