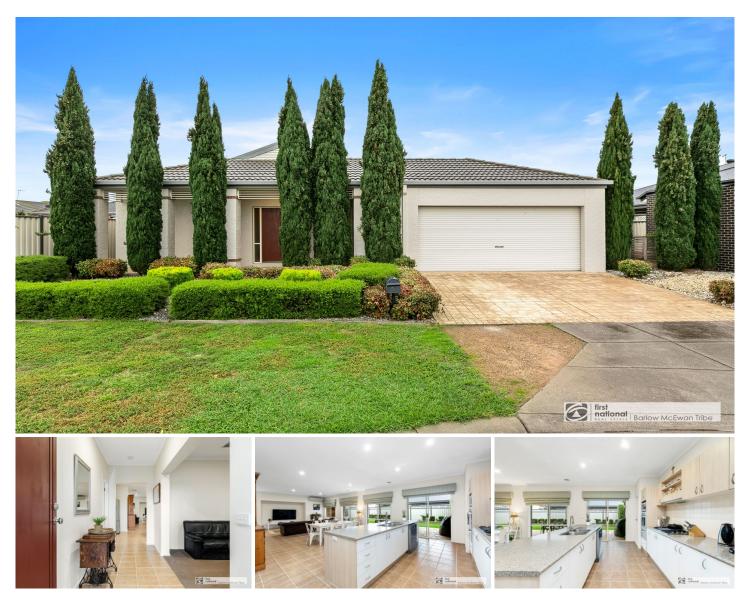

## 20 Vista Court Altona Meadows VIC

Rare opportunity to purchase this one owner family home in a quiet court location, situated in this tightly held pocket of Bayview Glen Estate opposite Skeleton Creek.

Immaculately presented inside and out, it comprises 5 large bedrooms, main with en suite and walk in robe. Multiple living zones with formal lounge, huge kitchen and open plan living area, overlooking an impressive undercover pergola ideal for entertaining in any weather. Other features include ample storage throughout, ducted heating, ducted cooling & split system heating/cooling. Set on an impressive 587m2 this residence is further complimented with a large double garage with internal access, walking track along Skeleton creek, close to schools, transport & Central square shopping.

## 5 🛤 2 🚰 2 🚘

| Price     | : \$ 1,045,000                                |
|-----------|-----------------------------------------------|
| Land Size | : 587 sqm                                     |
| View      | : https://www.barlows.com.au/sale/vic/west/al |
|           | tona-meadows/residential/house/7555965        |