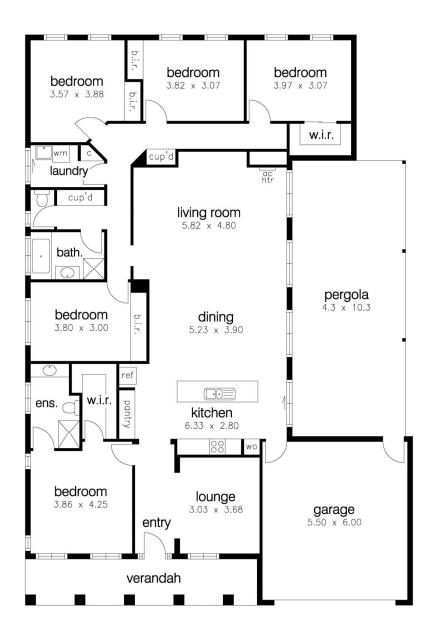

Immaculately presented inside and out, it comprises 5 large bedrooms, main with en suite and walk in robe. Multiple living zones with formal lounge, huge kitchen and open plan living area, overlooking an impressive undercover pergola ideal for entertaining in any weather. Other features include ample storage throughout, ducted heating, ducted cooling & split system heating/cooling. Set on an impressive 587m2 this residence is further complimented with a large double garage with internal access, walking track along Skeleton creek, close to schools, transport & Central square shopping.