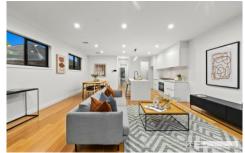

## 35 Chifley Avenue Altona VIC

With its inspired architecture, stylish appointments and meticulous attention to detail, this just-completed residence sets a new standard when it comes to executive family perfection. Beyond the elegant facade, discover a divine interior showcasing four large bedrooms (including alternate masters on both levels) each with fully fitted robes complemented by two deluxe ensuites, equally opulent main bathroom and guest powder room (fourth WC). A stunning kitchen with 900mm appliances & butler's pantry with second sink. Filled with natural light, this modern masterpiece also includes a large laundry, zoned ducted heating/refrigerated cooling, custom lighting, stone benchtops, double-glazed windows and solid timber floorboards.