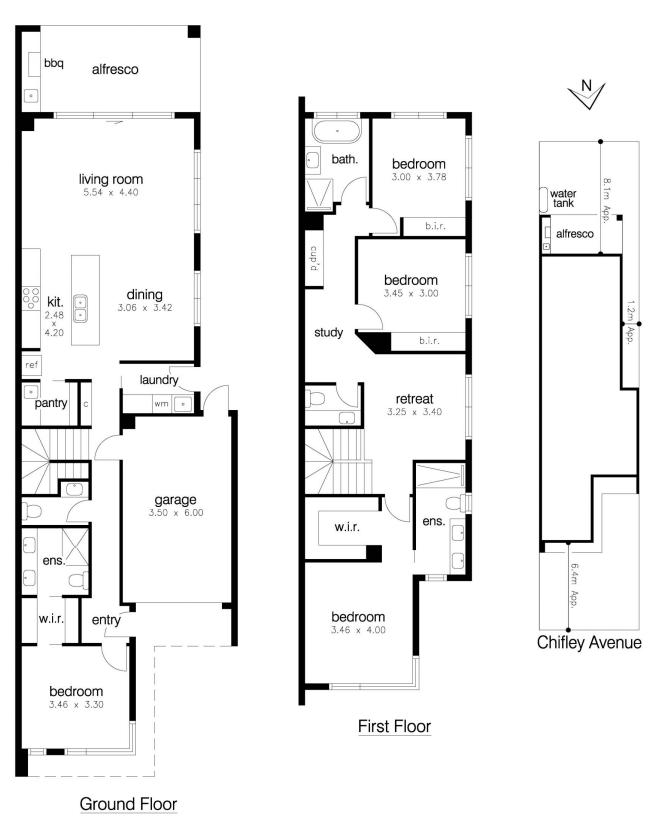

## 35 Chifley Avenue Altona VIC

With its inspired architecture, stylish appointments and meticulous attention to detail, this just-completed residence sets a new standard when it comes to executive family perfection. Beyond the elegant facade, discover a divine interior showcasing four large bedrooms (including alternate masters on both levels) each with fully fitted robes complemented by two deluxe ensuites, equally opulent main bathroom and guest powder room (fourth WC). A stunning kitchen with 900mm appliances & butler's pantry with second sink. Filled with natural light, this modern masterpiece also includes a large laundry, zoned ducted heating/refrigerated cooling, custom lighting, stone benchtops, double-glazed windows and solid timber floorboards.

Externally the alfresco entertaining area with mains-connected BBQ and private backyard with landscaped garden surrounds is ideal for entertaining...

4 🚐 3 🟪 2 🗬

**Price** : \$ 1,375,000 **Land Size** : 252 sqm