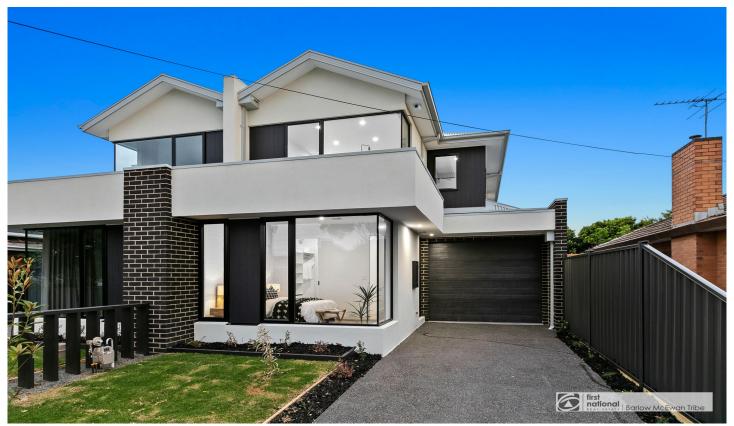

## 35 Chifley Avenue Altona VIC

With its inspired architecture, stylish appointments and meticulous attention to detail, this just-completed residence sets a new standard when it comes to executive family perfection. Beyond the elegant facade, discover a divine interior showcasing four large bedrooms (including alternate masters on both levels) each with fully fitted robes complemented by two deluxe ensuites, equally opulent main bathroom and guest powder room (fourth WC). A stunning kitchen with 900mm appliances & butler's pantry with second sink. Filled with natural light, this modern masterpiece also includes a large laundry, zoned ducted heating/refrigerated cooling, custom lighting, stone benchtops, double-glazed windows and solid timber floorboards.

Externally the alfresco entertaining area with mains-connected BBQ and private backyard with landscaped garden surrounds is ideal for entertaining...

4 🚐 3 🟪 2 🗬

**Price** : \$ 1,375,000 **Land Size** : 252 sqm