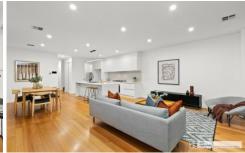

## 35 Chifley Avenue Altona VIC

With its inspired architecture, stylish appointments and meticulous attention to detail, this just-completed residence sets a new standard when it comes to executive family perfection. Beyond the elegant facade, discover a divine interior showcasing four large bedrooms (including alternate masters on both levels) each with fully fitted robes complemented by two deluxe ensuites, equally opulent main bathroom and guest powder room (fourth WC). A stunning kitchen with 900mm appliances & butler's pantry with second sink. Filled with natural light, this modern masterpiece also includes a large laundry, zoned ducted heating/refrigerated cooling, custom lighting, stone benchtops, double-glazed windows and solid timber floorboards.