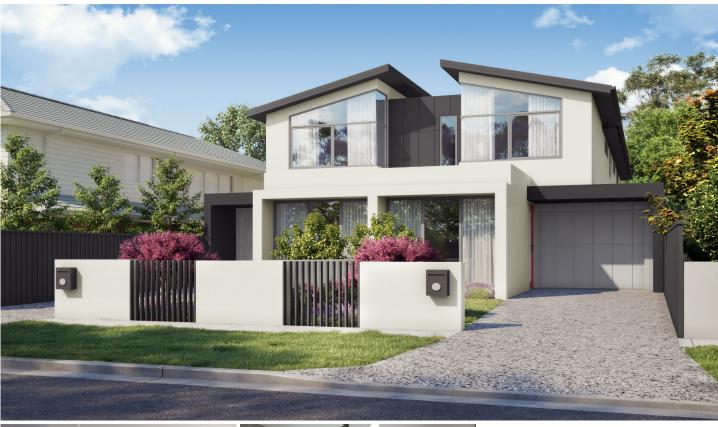

## 80a Blyth Street Altona VIC

In an enviable location with Pier street virtually at your door step, this luxury designed home sets a fresh new benchmark for quality & style with light filled living areas. The impressive space includes an open plan living/dining area that links seamlessly to the courtyard. The floor plan is extremely flexible & adaptable to your changing lifestyle needs. The interior comprises 2 living areas and 4 large bedrooms (1 downstairs with bathroom) with 2 additional bathrooms. The kitchen is complete with Calacatta stone bench top, soft closing cabinetry & Bosch appliances.

Other features include Mitsubishi ducted refrigerated heating & cooling, timber floor, Rinnai Instant solar hws, nbn ready, internal access from the garage & ample storage throughout.

Stamp duty savings apply

4 🛤 3 🚔 2 🗬

| Price         |
|---------------|
| Building Size |
| Land Size     |
| View          |

- : \$ 1,453,000
- : 245 sqm
- : 250 sqm

: https://www.barlows.com.au/sale/vic/we st/altona/residential/house/7505411