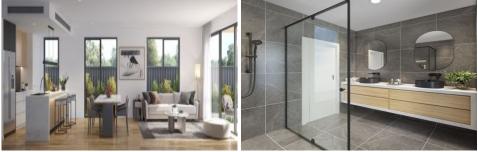

## 80a Blyth Street Altona VIC

In an enviable location with Pier street virtually at your door step, this luxury designed home sets a fresh new benchmark for quality & style with light filled living areas. The impressive space includes an open plan living/dining area that links seamlessly to the courtyard. The floor plan is extremely flexible & adaptable to your changing lifestyle needs. The interior comprises 2 living areas and 4 large bedrooms (1 downstairs with bathroom) with 2 additional bathrooms. The kitchen is complete with Calacatta stone bench top, soft closing cabinetry & Bosch appliances.

Other features include Mitsubishi ducted refrigerated heating & cooling, timber floor, Rinnai Instant solar hws, nbn ready, internal access from the garage & ample storage throughout.

Stamp duty savings apply