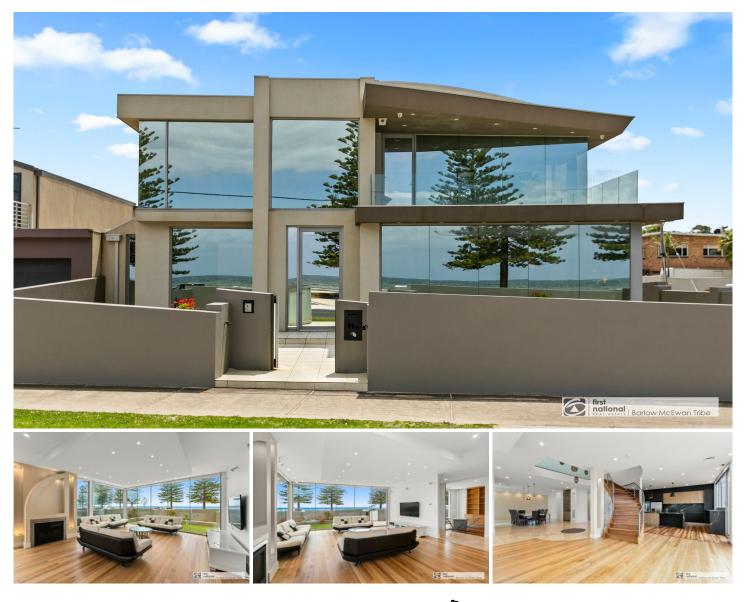

## 113 Esplanade Altona VIC

With a wonderful outlook across the bay and beyond. This architecturally designed home boasts amazing views from almost every room. Comprising 5 bedrooms, 3 bathrooms, home office and gold class theatre room. Open Plan living on the ground floor embraces the magnificent kitchen whilst the first level with bar provides access to the alfresco balcony. Enjoy bayside living at its luxurious best in this stunning home of approximately 55 squares. Sophisticated and stylish this home is beautifully appointed with the highest quality fittings and fixtures throughout. A combination of travertine, marble and blue gum flooring set the scene along with the dramatic curved Blackwood staircase to the first floor. The prime corner location provides easy access to the double car garage with a sheltered barbecue courtyard at rear. With comfort features too numerous to list, this fine home demands your inspection.

## 5 🛤 3 🚔 2 🚘

| Price     | : \$ 2,605,000                                |
|-----------|-----------------------------------------------|
| Land Size | : 450 sqm                                     |
| View      | : https://www.barlows.com.au/sale/vic/west/al |
|           | tona/residential/house/7313826                |
|           |                                               |