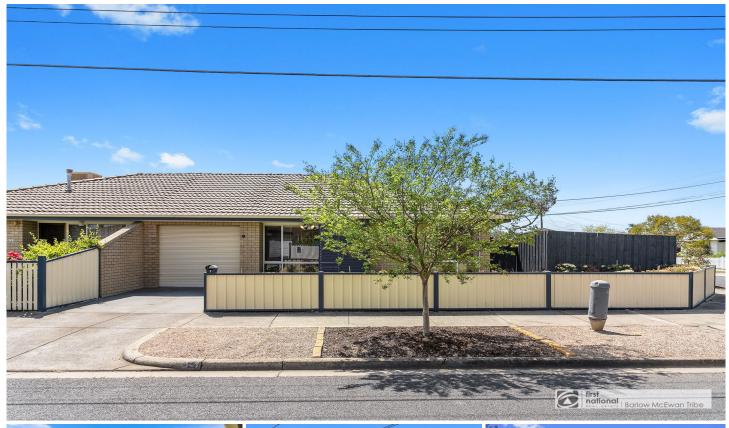

## 1/1 Hammond Street Altona VIC

This lovely single storey villa unit sits on a large corner allotment of 270m2 approx.

Comprising 2 large bedrooms with built in robes, large lounge with solid timber flooring and an open plan kitchen meals looking out to the fantastic alfresco area. Other features include separate courtyard, split system heating and cooling, lock up garage and only a short walk from Cherry Lake, schools and Pier Street

2 📭 1 🖺 2 🗬

Price : \$ 620,000 Land Size : 270 sqm

View: https://www.barlows.com.au/sale/vic/west/al

tona/residential/unit/7307069

Anthony Molinia 03 9398 3888