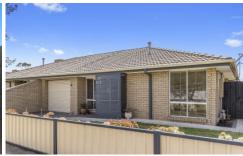

## 1/1 Hammond Street Altona VIC

This lovely single storey villa unit sits on a large corner allotment of 270m2 approx.

Comprising 2 large bedrooms with built in robes, large lounge with solid timber flooring and an open plan kitchen meals looking out to the fantastic alfresco area. Other features include separate courtyard, split system heating and cooling, lock up garage and only a short walk from Cherry Lake, schools and Pier Street

2 📭 1 🖺 2 🗬

Price : \$ 620,000 Land Size : 270 sqm

View: https://www.barlows.com.au/sale/vic/west/al

tona/residential/unit/7307069

Anthony Molinia 03 9398 3888