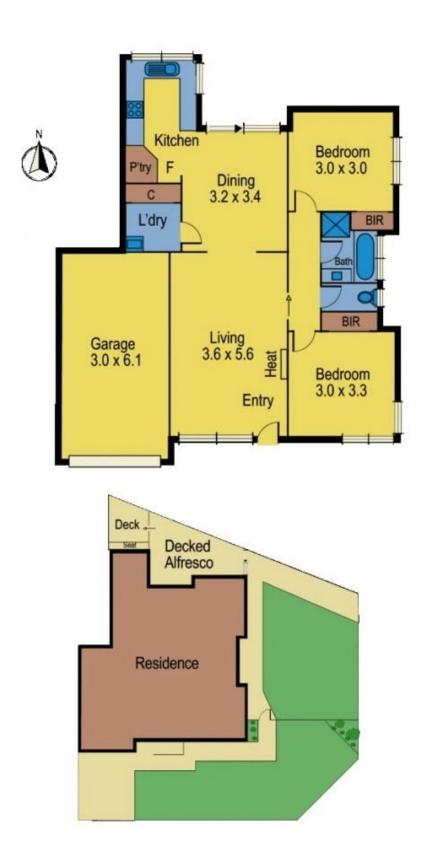

## 1/1 Hammond Street Altona VIC

This lovely single storey villa unit sits on a large corner allotment of 270m2 approx.

Comprising 2 large bedrooms with built in robes, large lounge with solid timber flooring and an open plan kitchen meals looking out to the fantastic alfresco area. Other features include separate courtyard, split system heating and cooling, lock up garage and only a short walk from Cherry Lake, schools and Pier Street