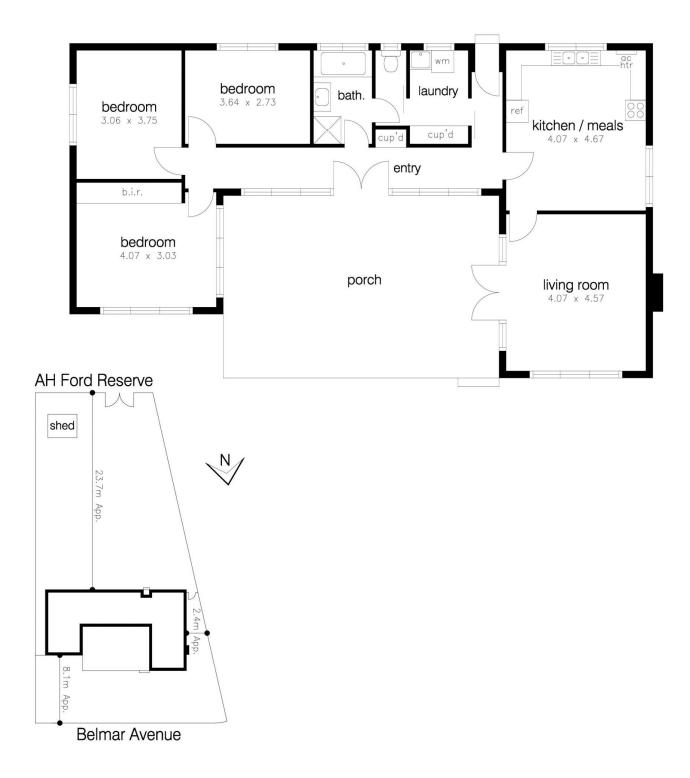

## **51 Belmar Avenue Altona VIC**

With direct access to Ford Reserve this property will be highly sought by the growing family. Wonderful opportunity to secure an allotment of approx. 730m2 in this most convenient location being an easy stroll to the Early Learning Hub and choice of schools. Harrington Square shopping centre and train station are also close at hand. Comprising three bedrooms with sunfilled lounge adjoining kitchen/meals area. The appeal of this home is enhanced by air conditioning and ducted heating. The existing home is comfortable as is but offers potential for further improvement/extension or consider the possibilities as a new home site.

## 3 🎮 1 🚰 1 🚘

| Price     | : \$1,030,000 - \$1,050,000 |
|-----------|-----------------------------|
| Land Size | • 732 sam                   |

View : https://w

: https://www.barlows.com.au/sale/vic/west/al tona/residential/house/7231680