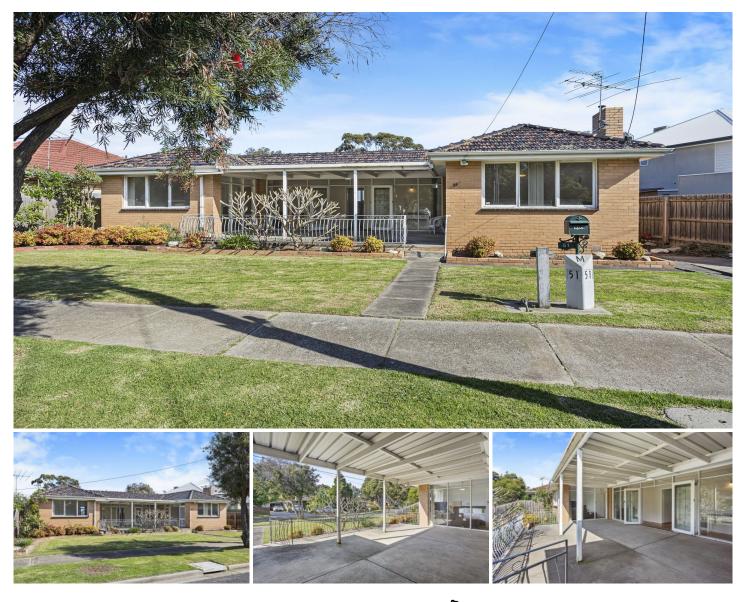

## **51 Belmar Avenue Altona VIC**

With direct access to Ford Reserve this property will be highly sought by the growing family. Wonderful opportunity to secure an allotment of approx. 730m2 in this most convenient location being an easy stroll to the Early Learning Hub and choice of schools. Harrington Square shopping centre and train station are also close at hand. Comprising three bedrooms with sunfilled lounge adjoining kitchen/meals area. The appeal of this home is enhanced by air conditioning and ducted heating. The existing home is comfortable as is but offers potential for further improvement/extension or consider the possibilities as a new home site.

## 3 🎮 1 🚰 1 🚘

| Price     | : \$1,030,000 - \$1,050,000 |
|-----------|-----------------------------|
| Land Size | • 732 sam                   |

View : https://w

: https://www.barlows.com.au/sale/vic/west/al tona/residential/house/7231680

Scott Murdoch 03 9398 3888

51 Belmar Avenue, Altona