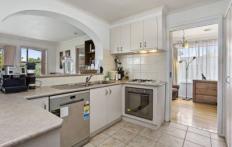

## 136 Grieve Parade Altona VIC

Comprising a flexible floor plan with possible four bedroom accommodation. Boasting two separate living areas with both formal dinning and casual meals adjoining the functional kitchen. Comfort features include ducted heating and cooling. Externally the property boasts neat established gardens, undercover outdoor entertaining, carport and lock up garage. From this central location an easy walk takes you to the Early learning hub, schools, shopping and both bus and train station.