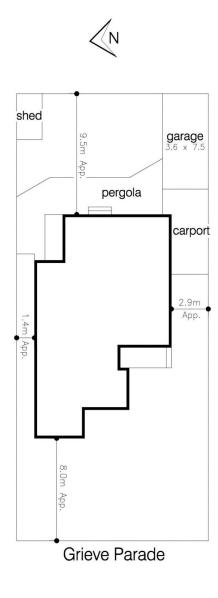

## 136 Grieve Parade Altona VIC

Comprising a flexible floor plan with possible four bedroom accommodation. Boasting two separate living areas with both formal dinning and casual meals adjoining the functional kitchen. Comfort features include ducted heating and cooling. Externally the property boasts neat established gardens, undercover outdoor entertaining, carport and lock up garage. From this central location an easy walk takes you to the Early learning hub, schools, shopping and both bus and train station.