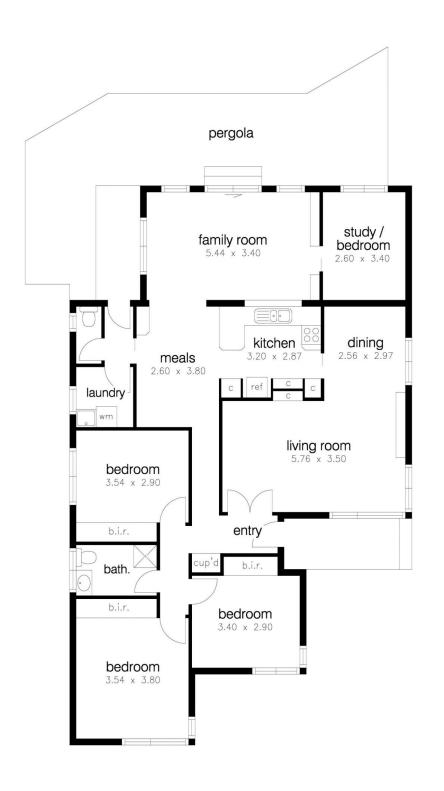

## 136 Grieve Parade Altona VIC

Comprising a flexible floor plan with possible four bedroom accommodation. Boasting two separate living areas with both formal dinning and casual meals adjoining the functional kitchen. Comfort features include ducted heating and cooling. Externally the property boasts neat established gardens, undercover outdoor entertaining, carport and lock up garage. From this central location an easy walk takes you to the Early learning hub, schools, shopping and both bus and train station.