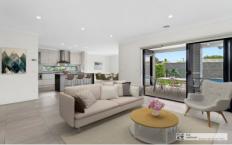

## 16 Seagull Avenue Altona VIC

Ideally suited to the large or growing family is this fine home. Comprising five bedrooms (master with full en-suite & walk in robe) and private balcony. Find your own space with two distinct living areas. The ground level boasts an open floor plan adjoining the well appointed kitchen and pool side alfresco entertaining area. Upstairs the main bathroom and rumpus room are centrally located. Comfort features include split system air conditioning and ducted heating. Vehicles are well catered for with ample parking on site together with double garage. From this family friendly location an easy walk takes you to schools, shopping at both Harrington Square & Somers Parade and Westona train station.