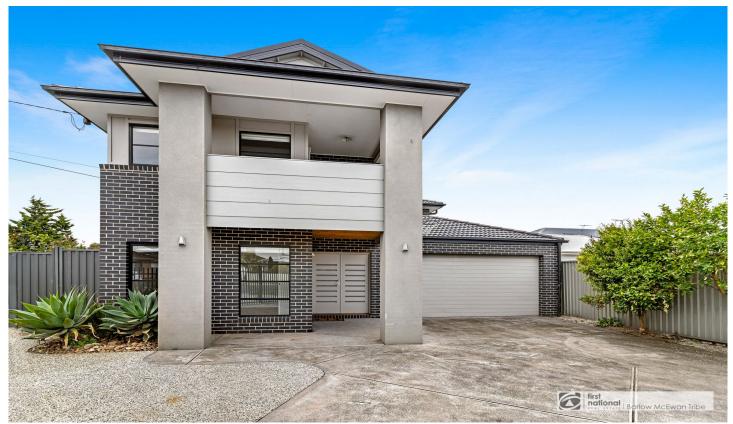

## 16 Seagull Avenue Altona VIC

Ideally suited to the large or growing family is this fine home. Comprising five bedrooms (master with full en-suite & walk in robe) and private balcony. Find your own space with two distinct living areas. The ground level boasts an open floor plan adjoining the well appointed kitchen and pool side alfresco entertaining area. Upstairs the main bathroom and rumpus room are centrally located. Comfort features include split system air conditioning and ducted heating. Vehicles are well catered for with ample parking on site together with double garage. From this family friendly location an easy walk takes you to schools, shopping at both Harrington Square & Somers Parade and Westona train station.

5 🗀 3 🔓 2 🖨

Land Size: 636 sqm

View: https://www.barlows.com.au/lease/vic/west/

altona/residential/house/6968999

Sarah Tiricola