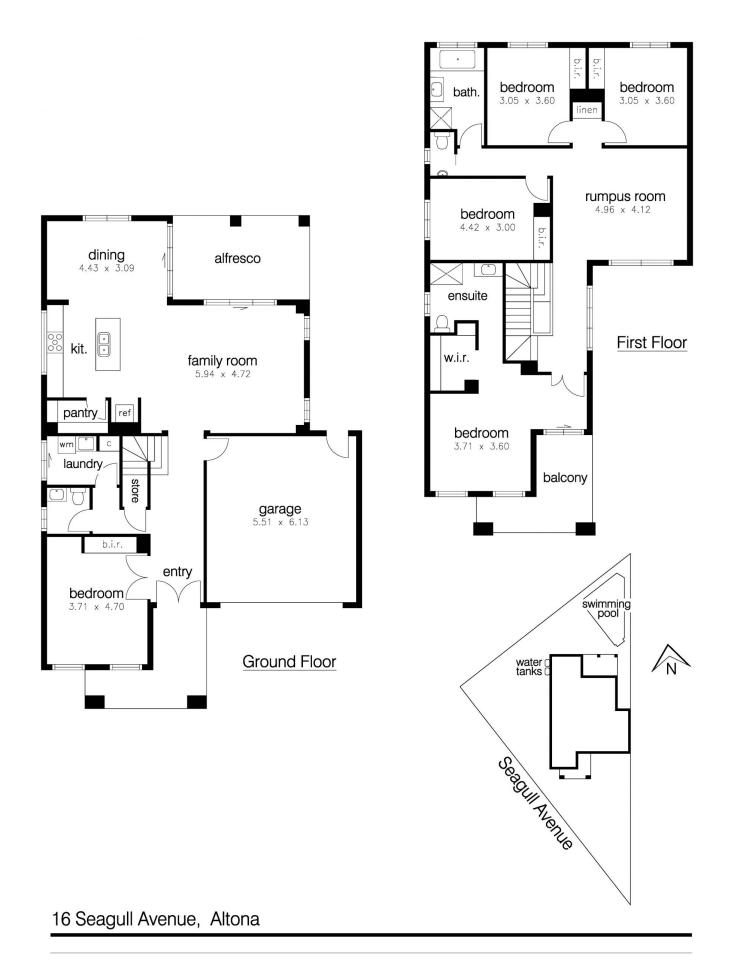

## 16 Seagull Avenue Altona VIC

Ideally suited to the large or growing family is this fine home. Comprising five bedrooms (master with full en-suite & walk in robe) and private balcony. Find your own space with two distinct living areas. The ground level boasts an open floor plan adjoining the well appointed kitchen and pool side alfresco entertaining area. Upstairs the main bathroom and rumpus room are centrally located. Comfort features include split system air conditioning and ducted heating. Vehicles are well catered for with ample parking on site together with double garage. From this family friendly location an easy walk takes you to schools, shopping at both Harrington Square & Somers Parade and Westona train station.

5 🗀 3 🔓 2 🖨

Land Size: 636 sqm

View: https://www.barlows.com.au/lease/vic/west/

altona/residential/house/6968999

Sarah Tiricola