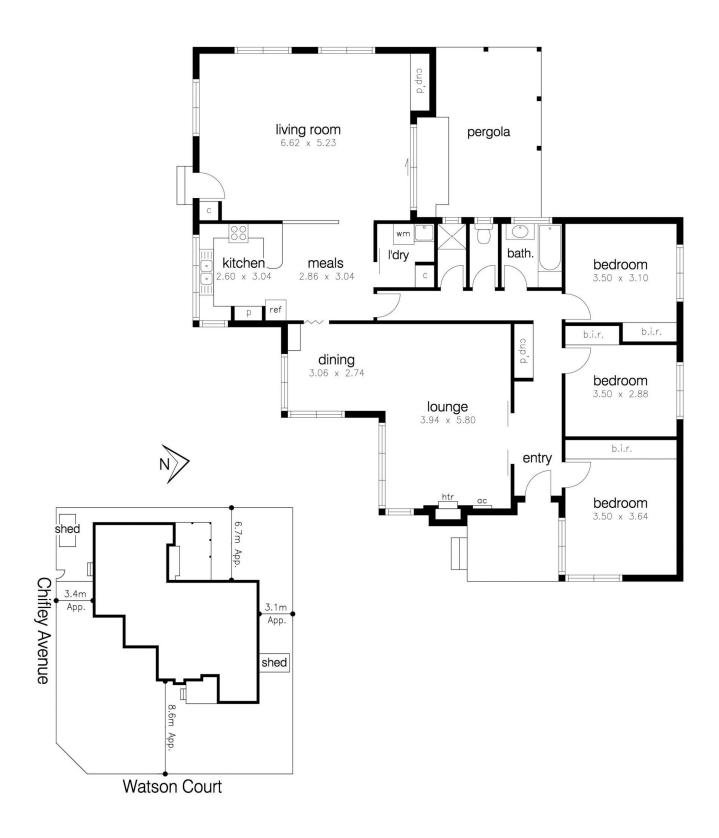

Set on a 528m2 (approx) Corner block with the possibility of future development (STCA)

The home comprises three good sized bedrooms all with BIR, front formal lounge and dining and a separate Kitchen and dining area over looking the spacious second living area and under cover alfresco area.

All the required extras with "Tassie Oak" polished boards, ducted heating, ducted cooling, all surrounded by immaculate low maintenance gardens and two garden sheds.

Register now to inspect this fine family home.