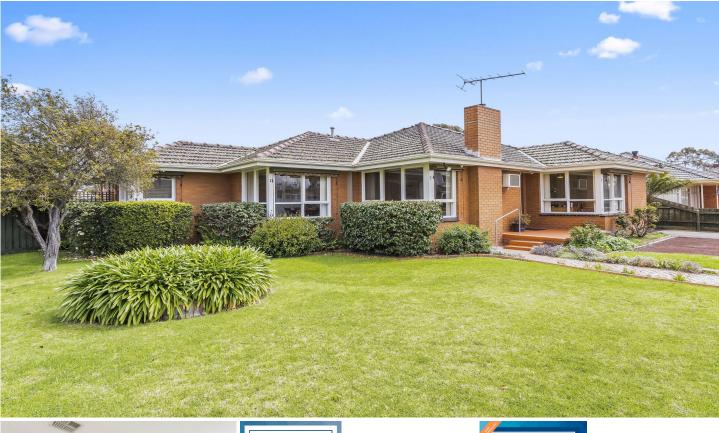

## **1 Watson Court Altona VIC**

This one owner residence has been fastidiously maintained and loved and is ready for its new family.

Perfectly positioned 500m to Altona Station / Pier Street shopping precinct, 1000m to the beach and with Cherry Lake reserve and sporting clubs/facilities at your doorstep.

Set on a 528m2 (approx) Corner block with the possibility of future development (STCA)

The home comprises three good sized bedrooms all with BIR, front formal lounge and dining and a separate Kitchen and dining area over looking the spacious second living area and under cover alfresco area.

All the required extras with "Tassie Oak" polished boards, ducted heating, ducted cooling, all surrounded by immaculate low maintenance gardens and two garden sheds.

Register now to inspect this fine family home.