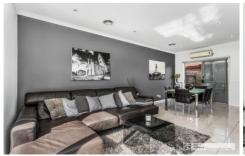

- \* Comfortable size lounge
- \* Kitchen with gas stove, electric oven, dishwasher & dining area
- Power room with European laundry
- \* Low maintenance private courtyard with garage access \* Main bedroom with WIR, ensuite & split system
- 2nd bedroom with BIR
- Main bathroom with shower over bath
- \* Split system & ducted heating