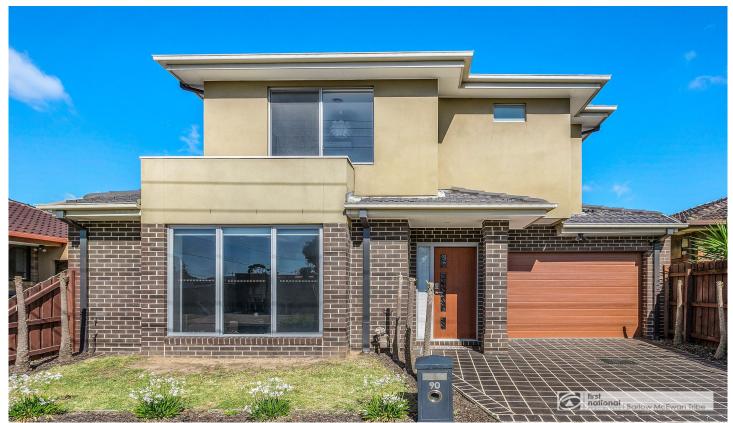

## 90 Rosebery Street Altona Meadows VIC

This beautifully presented townhouse is a must to inspect, low maintenance, conveniently located close to the local primary school, shopping centre and public transport and comprises of:

- \* Comfortable size lounge
- \* Kitchen with gas stove, electric oven, dishwasher & dining area
- Power room with European laundry
- \* Low maintenance private courtyard with garage access \* Main bedroom with WIR, ensuite & split system
- 2nd bedroom with BIR
- Main bathroom with shower over bath
- \* Split system & ducted heating