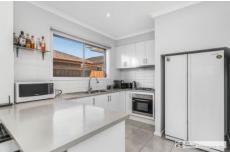

- \* Comfortable size lounge
- \* Kitchen with gas stove, electric oven, dishwasher & dining area
- Power room with European laundry
- \* Low maintenance private courtyard with garage access \* Main bedroom with WIR, ensuite & split system
- 2nd bedroom with BIR
- Main bathroom with shower over bath
- \* Split system & ducted heating