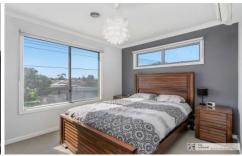

- \* Comfortable size lounge
- \* Kitchen with gas stove, electric oven, dishwasher & dining area
- Power room with European laundry
- \* Low maintenance private courtyard with garage access \* Main bedroom with WIR, ensuite & split system
- 2nd bedroom with BIR
- Main bathroom with shower over bath
- \* Split system & ducted heating