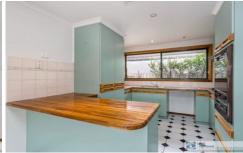

## 67 Canonbury Circle SEABROOK VIC

This well presented brick veneer home is perfectly positioned close to shops, Skeleton Creek, parkland, freeway access and Seabrook Primary School.

Featuring three bedrooms master with ensuite and BIR to all, large formal lounge and central kitchen dining area. All the required extras: alarm, ducted heating, ducted evaporative cooling, wall AC, remote single garage with drive through access. All set on 530 m2 with west facing rear yard complete with large garden shed and fruit trees. New curtains and new carpet and the added bonus of a second drive way -perfect for the extra car of boat/ trailer............