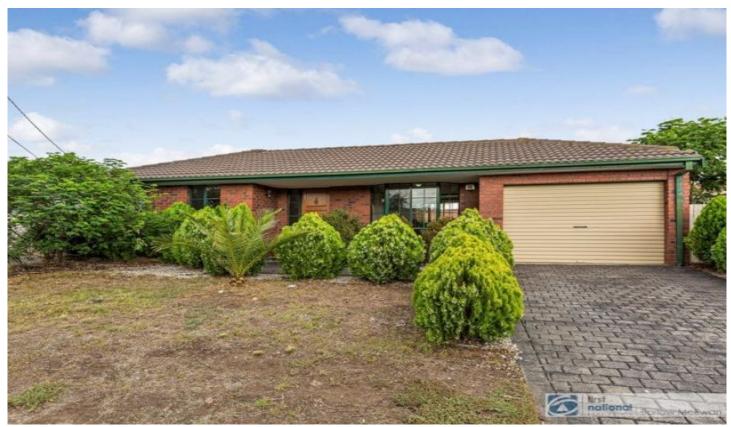

## 67 Canonbury Circle SEABROOK VIC

This well presented brick veneer home is perfectly positioned close to shops, Skeleton Creek, parkland, freeway access and Seabrook Primary School.

Featuring three bedrooms master with ensuite and BIR to all, large formal lounge and central kitchen dining area. All the required extras: alarm, ducted heating, ducted evaporative cooling, wall AC, remote single garage with drive through access. All set on 530 m2 with west facing rear yard complete with large garden shed and fruit trees. New curtains and new carpet and the added bonus of a second drive way -perfect for the extra car of boat/ trailer............