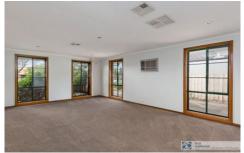

## 67 Canonbury Circle SEABROOK VIC

This well presented brick veneer home is perfectly positioned close to shops, Skeleton Creek, parkland, freeway access and Seabrook Primary School.

Featuring three bedrooms master with ensuite and BIR to all, large formal lounge and central kitchen dining area. All the required extras: alarm, ducted heating, ducted evaporative cooling, wall AC, remote single garage with drive through access. All set on 530 m2 with west facing rear yard complete with large garden shed and fruit trees. New curtains and new carpet and the added bonus of a second drive way -perfect for the extra car of boat/ trailer............