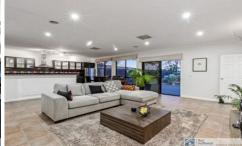

A truly rare opportunity that has all the required boxes ticked.

This 15yo (approx.) residence comprises four double bedrooms, two with ensuites, and large fully tiled central bathroom, an entertainers kitchen with dishwasher, 900mm freestanding oven and butler's pantry all surrounded by a huge living/dining area overlooking an expansive deck / alfresco area and north facing rear yard with room for a pool or a game of backyard cricket under the eucalypt trees. Two living areas, ducted heating, ducted cooling, LED lighting, low maintenance native gardens and