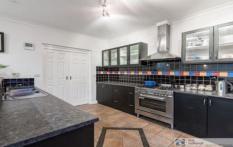

A truly rare opportunity that has all the required boxes ticked.

This 15yo (approx.) residence comprises four double bedrooms, two with ensuites, and large fully tiled central bathroom, an entertainers kitchen with dishwasher, 900mm freestanding oven and butler's pantry all surrounded by a huge living/dining area overlooking an expansive deck / alfresco area and north facing rear yard with room for a pool or a game of backyard cricket under the eucalypt trees. Two living areas, ducted heating, ducted cooling, LED lighting, low maintenance native gardens and