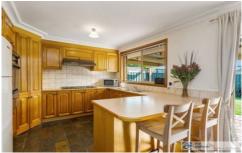

## 1/8 Trembath Court ALTONA MEADOWS VIC

Enviably located in a highly sought after location, this spacious 2 bedroom (BIR's) home represents comfort and further potential for investors and home buyers alike. A generous sized living area adjoins a large timber kitchen which in turn looks out onto a large private rear yard. Features include a spacious 2 way bathroom, laundry, solar panels,