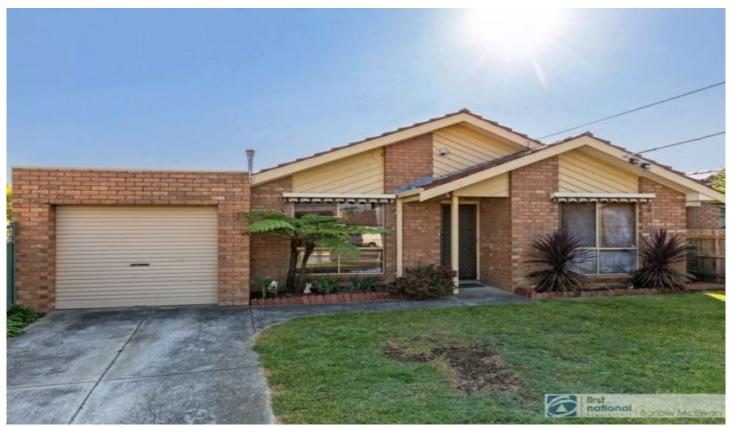

## 1/8 Trembath Court ALTONA MEADOWS VIC

Enviably located in a highly sought after location, this spacious 2 bedroom (BIR's) home represents comfort and further potential for investors and home buyers alike. A generous sized living area adjoins a large timber kitchen which in turn looks out onto a large private rear yard. Features include a spacious 2 way bathroom, laundry, solar panels,

single garage with no common ground and a wonderful undercover alfresco area. Enjoy the lifestyle with many amenities nearby and skeleton creek walking track.

2 📭 1 🖺 2 🖨

**View :** https://www.barlows.com.au/sale/vic/west/altonameadows/residential/unit/6437517