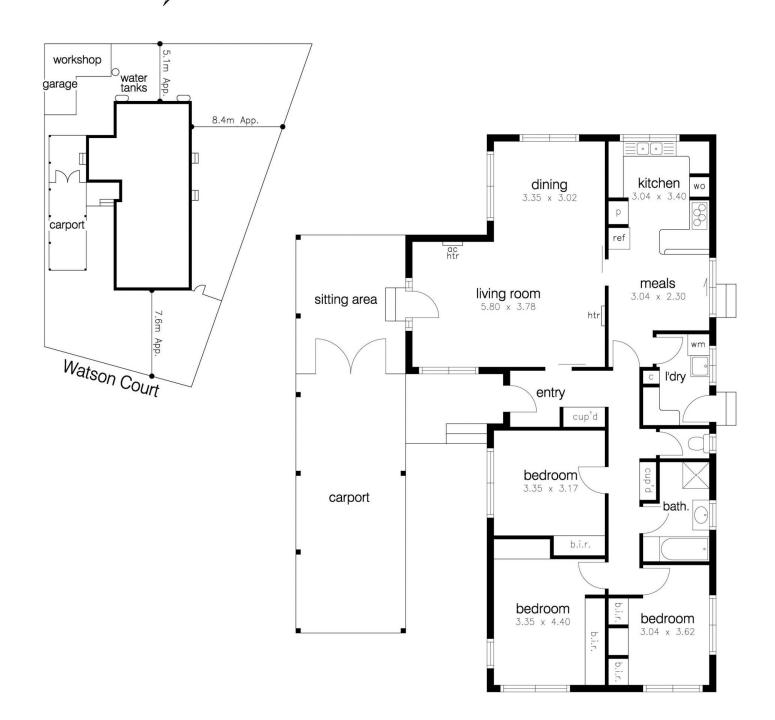

The generous L-shaped longue provides access to outside undercover living and adjoining the formal dining area. Externally the property features established gardens, large garage/workshop with built-in craftsman workbenches and brand new roof and doors. Vehicles are well catered for with the new carport and pergola.

## 11 Watson Court, Altona

N