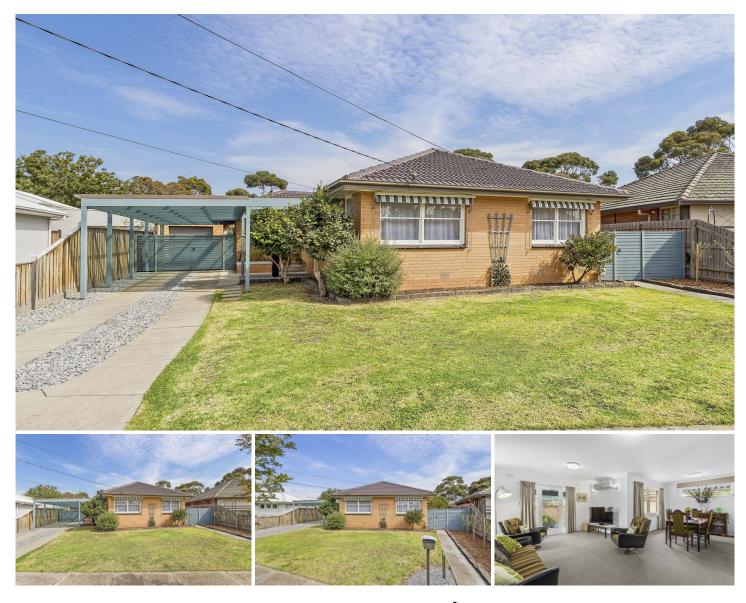

## **11 Watson Court Altona VIC**

Available for the very first time is this centrally located family home. Ready for immediate residence but with scope to further improve this home offers three bedroom accommodation, almost original kitchen and bathroom.

The generous L-shaped longue provides access to outside undercover living and adjoining the formal dining area. Externally the property features established gardens, large garage/workshop with built-in craftsman workbenches and brand new roof and doors. Vehicles are well catered for with the new carport and pergola.

From this quiet court location an easy stroll takes you to a choice of schools, Pier Street shopping with its amenities and café precinct. Both Seaholme and Altona railway stations are close at hand together with recreational/sporting facilities, Cherry Lake and the beach.