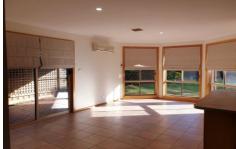

## Comprising:

- \* 3 Bedrooms
- \* Master with walk in robe & ensuite
- \* Built in robes to 2 bedrooms
- \* 2 separate living areas
- \* Large kitchen with gas appliances and dishwasher and good size adjoining
  - meals
- \* Recently re-painted, re-carpeted & new blinds
- \* Ducted heating
- \* Split system
- \* Double lock up garage with rear access
- \* Pergola
- \* Shed