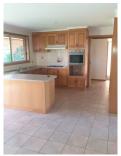

## Comprising:

- \* 3 Bedrooms
- \* Master with walk in robe & ensuite
- \* Built in robes to 2 bedrooms
- \* 2 separate living areas
- \* Large kitchen with gas appliances and dishwasher and good size adjoining
  - meals
- \* Recently re-painted, re-carpeted & new blinds
- \* Ducted heating
- \* Split system
- \* Double lock up garage with rear access
- \* Pergola
- \* Shed