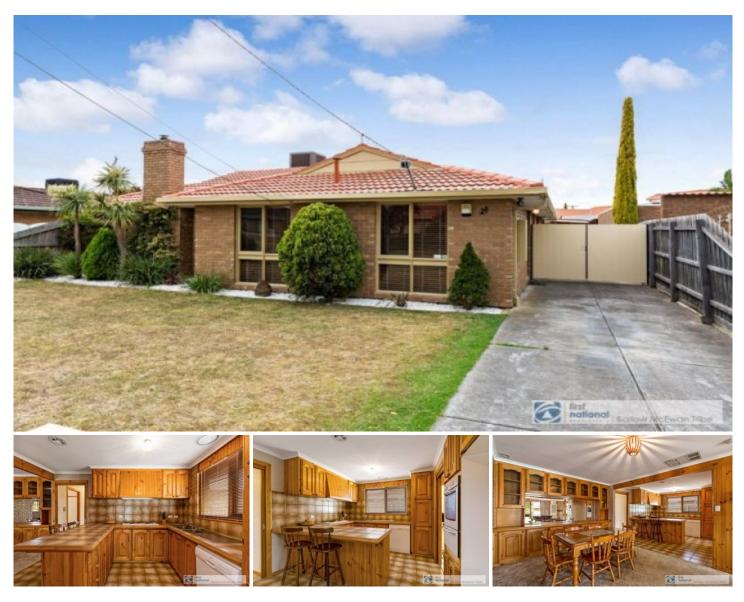

## 21 Scherman Drive Altona Meadows VIC

This family home located in the popular Altona Bay area and is just a short stroll from schools, shops, bus and extensive parks. The property comprises of:

- \* 3 bedrooms with built in robes
- \* Ensuite to master bedroom
- \* Two large separate living areas
- \* Separate kitchen with dishwasher & adjoining meals area
- \* Ducted heating & evaporative cooling (gas wall furnace not in use)
- \* Main bathroom
- \* Separate laundry & toilet

\* Large pergola area and large yard for the kids to run around in

\* Garden shed

View : https://www.barlows.com.au/lease/vic/west/altona -meadows/residential/house/6249802

**Emily Skerry**