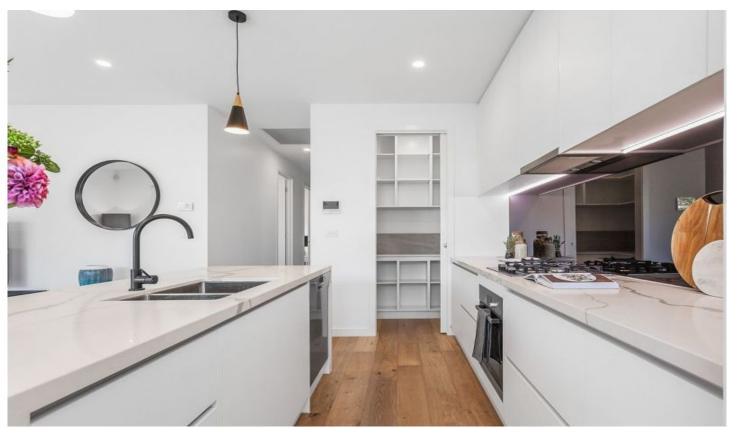

## 15A Finley Road Altona VIC

No expense spared with this property. Comprising:

- \* 3 Bedrooms
- \* Master with Mirrored BIR, WIR & Ensuite
- \* Mirrored BIR to other bedrooms
- \* Study area with storage space
- \* Well appointed kitchen with stone benches, stainless steel appliances incl

dishwasher & walk in pantry

- \* Low maintenance courtyard with retractable awning
- \* Floor boards
- \* Ducted heating & Cooling
- \* Quality window furnishings
- \* Alarm system
- \* Remote lock up garage