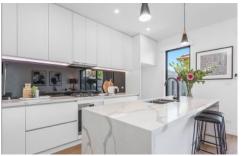

## 15A Finley Road Altona VIC

No expense spared with this property. Comprising:

- \* 3 Bedrooms
- \* Master with Mirrored BIR, WIR & Ensuite
- \* Mirrored BIR to other bedrooms
- \* Study area with storage space
- \* Well appointed kitchen with stone benches, stainless steel appliances incl

dishwasher & walk in pantry

- \* Low maintenance courtyard with retractable awning
- \* Floor boards
- \* Ducted heating & Cooling
- \* Quality window furnishings
- \* Alarm system
- \* Remote lock up garage