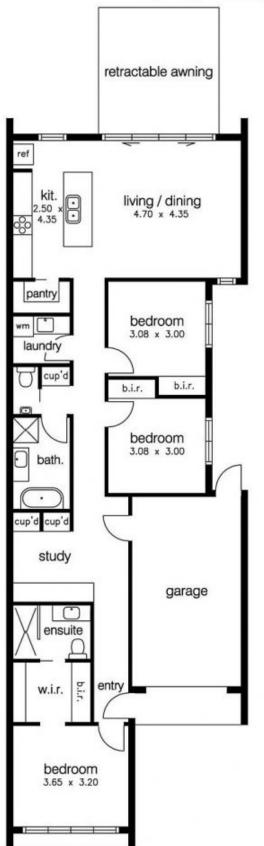

## 15A Finley Road Altona VIC

No expense spared with this property. Comprising:

- \* 3 Bedrooms
- \* Master with Mirrored BIR, WIR & Ensuite
- \* Mirrored BIR to other bedrooms
- \* Study area with storage space
- \* Well appointed kitchen with stone benches, stainless steel appliances incl

dishwasher & walk in pantry

- \* Low maintenance courtyard with retractable awning
- \* Floor boards
- \* Ducted heating & Cooling
- \* Quality window furnishings
- \* Alarm system
- \* Remote lock up garage

3 📭 2 ⋤ 2 🖨

**View :** https://www.barlows.com.au/lease/vic/west/altona/residential/unit/6150607

Lisa Camilleri 03 9398 3888