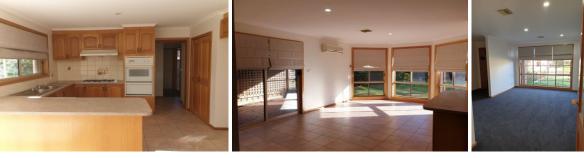

## Comprising:

- \* 3 Bedrooms
- \* Master with walk in robe & ensuite
- \* Built in robes to 2 bedrooms
- \* 2 separate living areas
- \* Large kitchen with gas appliances and dishwasher and good size adjoining
- meals
- \* Recently painted, new carpet & new blinds
- \* Ducted heating
- \* Split system
- \* Double lock up garage with rear access
- \* Pergola