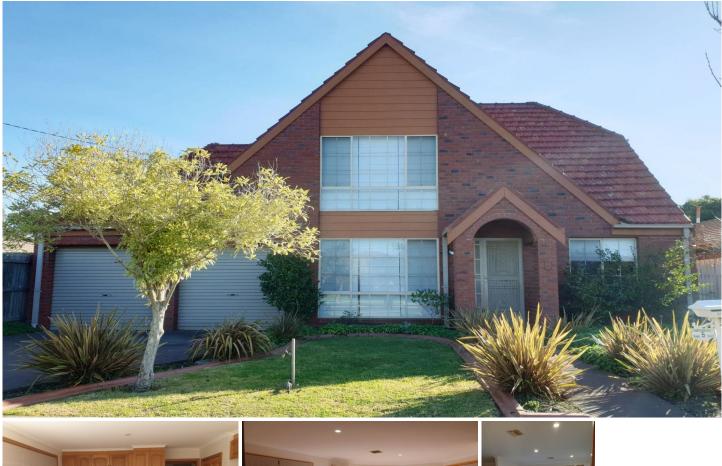

## **5 Pringle Place Altona Meadows VIC**

Situated in this sought after pocket of Altona Meadows, only a short stroll to schools, transport and shops.

## Comprising:

- \* 3 Bedrooms
- \* Master with walk in robe & ensuite
- \* Built in robes to 2 bedrooms
- \* 2 separate living areas
- \* Large kitchen with gas appliances and dishwasher and good size adjoining
- meals
- \* Recently painted, new carpet & new blinds
- \* Ducted heating
- \* Split system
- \* Double lock up garage with rear access
- \* Pergola