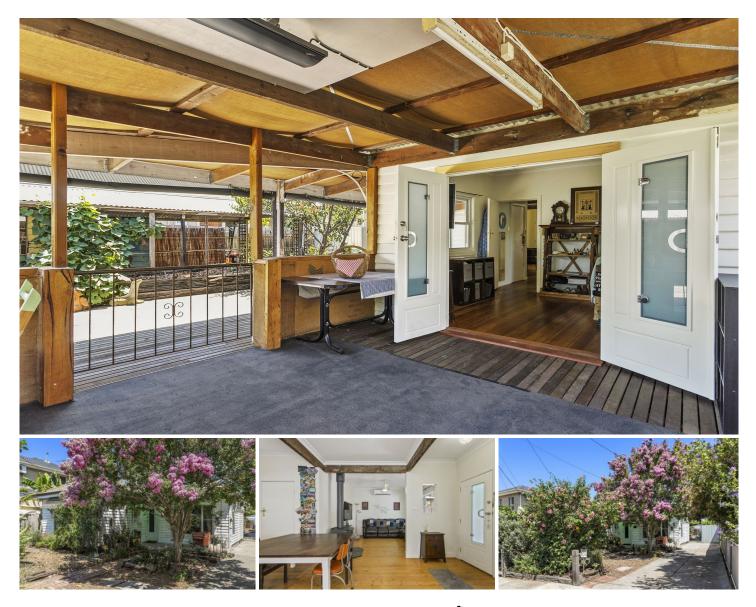

## **106 Railway Street South Altona VIC**

This weatherboard residence is perfectly situated a short stroll to the best Altona has to offer, beach, transport and shopping (900m approx.).

With most of the hard work done this character filled home comprises 3 bedrooms and open plan kitchen, dining and lounge. Extras include double glazed windows, RC split system cooling, ducted heating, Baltic Pine floor boards, 1.5KW solar array and a wood fired "Coonara".

An extensive under cover alfresco area with parents retreat off master bedroom.

To the rear a tandem carport (with ample off street parking, garden sheds and your own orchard. Set on approx 530m2.