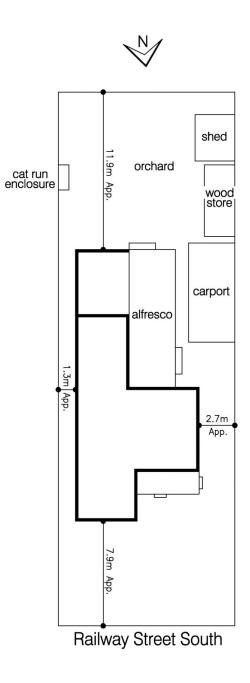

An extensive under cover alfresco area with parents retreat off master bedroom.

To the rear a tandem carport (with ample off street parking, garden sheds and your own orchard. Set on approx 530m2.

## 3 🛤 1 🚰 6 🚘

| Price         | : |
|---------------|---|
| Building Size | : |
| Land Size     | : |
| View          | : |

- \$725,000
- 113 sqm

- 530 sqm https://www.barlows.com.au/sale/vic/we

st/altona/residential/house/6063338