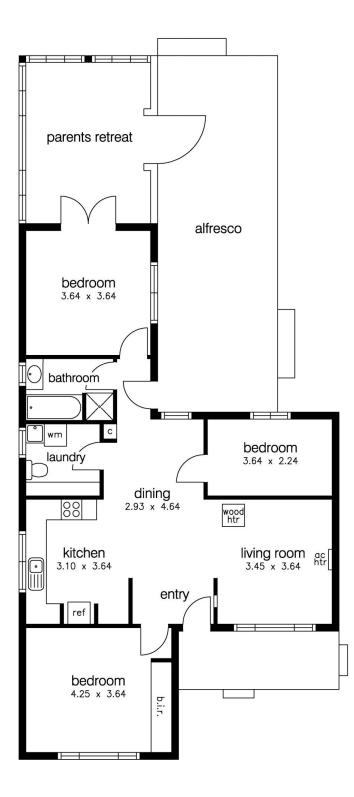

## **106 Railway Street South Altona VIC**

This weatherboard residence is perfectly situated a short stroll to the best Altona has to offer, beach, transport and shopping (900m approx.).

With most of the hard work done this character filled home comprises 3 bedrooms and open plan kitchen, dining and lounge. Extras include double glazed windows, RC split system cooling, ducted heating, Baltic Pine floor boards, 1.5KW solar array and a wood fired "Coonara".

An extensive under cover alfresco area with parents retreat off master bedroom.

To the rear a tandem carport (with ample off street parking, garden sheds and your own orchard. Set on approx 530m2.

## 3 🛤 1 🚰 6 🚘

| Price         | : |
|---------------|---|
| Building Size | : |
| Land Size     | : |
| View          | : |

- \$725,000
- 113 sqm

- 530 sqm https://www.barlows.com.au/sale/vic/we

st/altona/residential/house/6063338