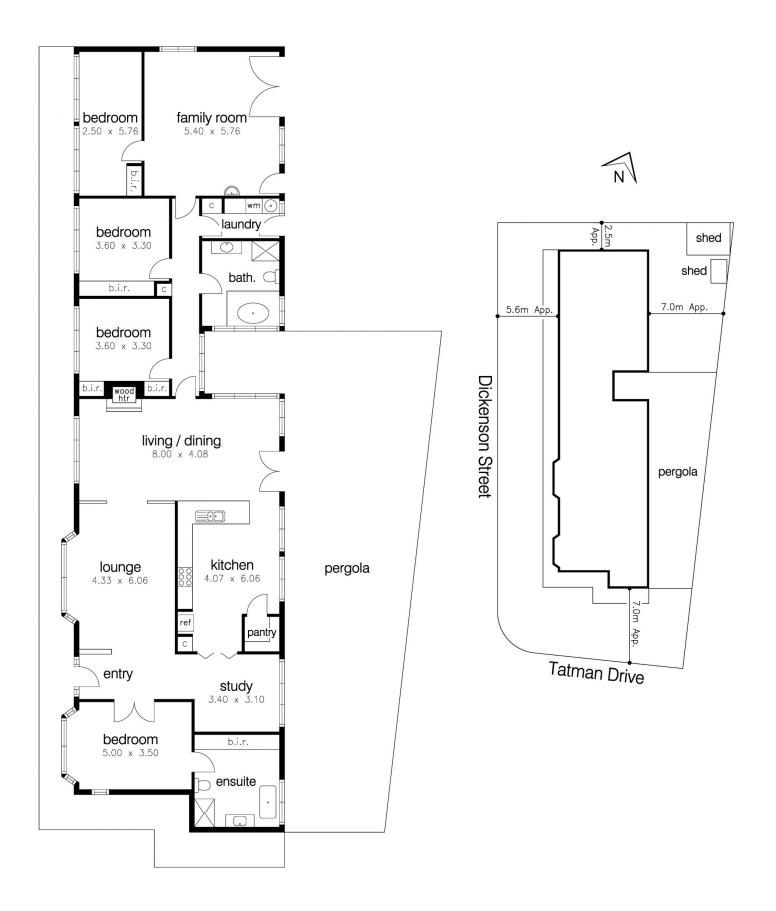

## **31 Tatman Drive Altona Meadows VIC**

This family residence with a flexible floor plan is perfect for the growing family. (27.6sq approx) Currently the layout comprises 4 Bedrooms plus study, two bathrooms and 3 living zones.

No expense spared on two new bathrooms, the main with "Villeroy and Boch bathroom suite" including freestanding bath.

Extensive rear yard with garden sheds large pergola and room to move.

All set on a 788m2 (approx ) corner block