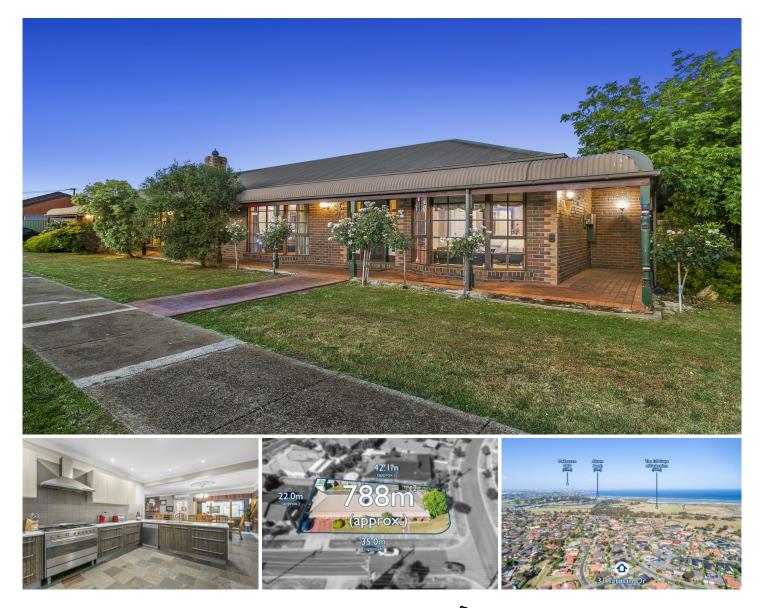

## **31 Tatman Drive Altona Meadows VIC**

This family residence with a flexible floor plan is perfect for the growing family. (27.6sq approx) Currently the layout comprises 4 Bedrooms plus study, two bathrooms and 3 living zones.

All the required extras with a new centrally located entertainers kitchen with walk in pantry, 900mm free standing oven, dishwasher all over looking dining area and under cover alfresco area.

Light filled living areas with wood fired "Coonara" and split system AC, the house has also been plumbed for hyrdonic heating.

No expense spared on two new bathrooms, the main with "Villeroy and Boch bathroom suite" including freestanding bath.

Extensive rear yard with garden sheds large pergola and room to move.

All set on a 788m2 (approx ) corner block

## 4 🛤 2 🚰 4 🚘

| Price     | : \$ 840,000                                  |
|-----------|-----------------------------------------------|
| Land Size | : 788 sqm                                     |
| View      | : https://www.barlows.com.au/sale/vic/west/al |
|           | tona-meadows/residential/house/5994705        |