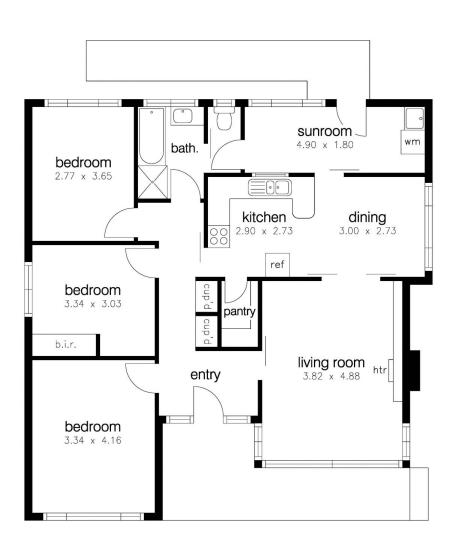

## 15 Curtin Court Altona VIC

This original one owner residence if ready for its new owners to maximize the amazing potential of this property. Renovate or detonate the choice is yours.

The 3 bedroom home has polished timber floors and ducted cooling and is located at the end of a quiet court with unsurpassed views through eucalyptus trees over parkland to Cherry lake.

## 3 📭 1 🖺 1 😭

Price : \$ 990,000 Building Size : 112 sqm Land Size : 546 sqm

View : https://www.barlows.com.au/sale/vic/we st/altona/residential/house/5994505

Peter Weaver 03 9398 3888