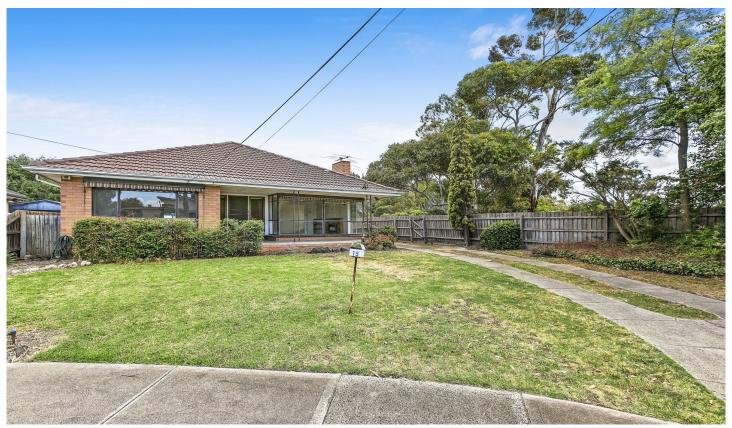

## 15 Curtin Court Altona VIC

This original one owner residence if ready for its new owners to maximize the amazing potential of this property. Renovate or detonate the choice is yours.

The 3 bedroom home has polished timber floors and ducted cooling and is located at the end of a quiet court with unsurpassed views through eucalyptus trees over parkland to Cherry lake.

With all Altona has to offer within easy reach - 1km to train / beach and Pier street shopping strip.

Set on 546m2 approx with a west facing rear yard.

Call Peter Weaver on 0430 808 240 to arrange an inspection.