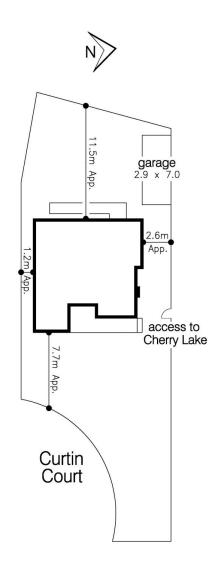

## 15 Curtin Court Altona VIC

This original one owner residence if ready for its new owners to maximize the amazing potential of this property. Renovate or detonate the choice is yours.

The 3 bedroom home has polished timber floors and ducted cooling and is located at the end of a quiet court with unsurpassed views through eucalyptus trees over parkland to Cherry lake.

With all Altona has to offer within easy reach - 1km to train / beach and Pier street shopping strip.

Set on 546m2 approx with a west facing rear yard.

Call Peter Weaver on 0430 808 240 to arrange an inspection.