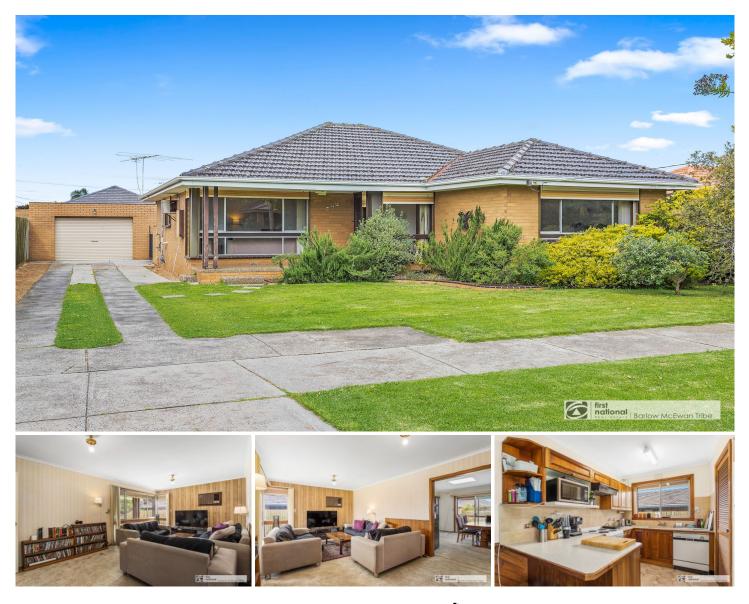

## 9 Jurga Court Seaholme VIC

Great opportunity to stamp your own style on this comfortable yet almost original home. Perfectly positioned in this quiet court location Is this affordable home. From this family friendly location you have easy access to Seaholme station, schools, convenient shopping, Cherry lake, coastal park with bike track and beach. Comprising three bedroom accommodation, bright sun field lounge, kitchen with adjoining meals area, centrally located bathroom and laundry. Externally the property features spacious garage/workshop on an allotment of approximately 535 m<sup>2</sup>